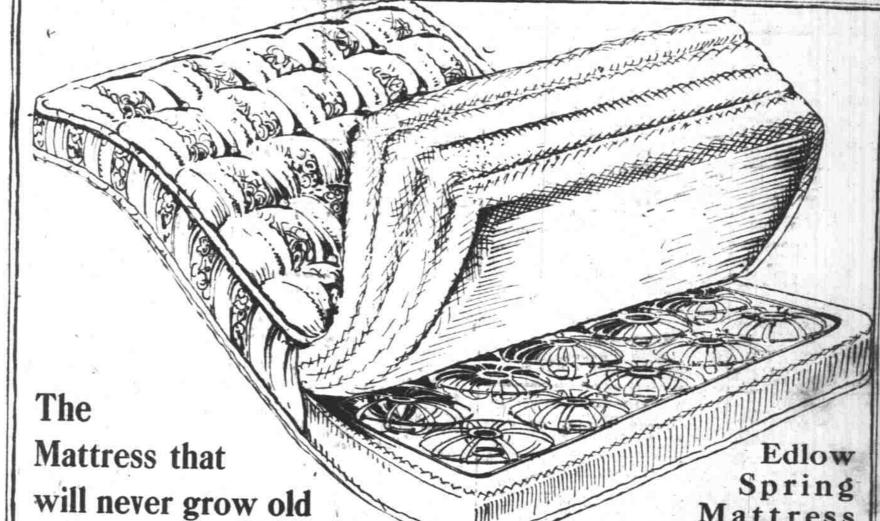

## The EDLOW **Spring Mattress**

### "The Mattress That Will Never Grow Old"

Here is a mattress that will never lose its elasticity and will always look as new and fresh as the day you bought it. It is the only mattress in which each biscuit is entirely supported by its own individual spring-a feature which keeps the mattress perpetually in a state of newness and freshness. It is made with the famous Edlow spring construction, an ingenious invention that contains a total of 640 cantilever type springs and yet weighs less than five pounds! The mattress absolutely will not stretch or sag. Pressure on any part of the mattress has no effect on any other part which means that when two persons of unequal weight are sleeping on the mattress, the greater weight of the one affects in no