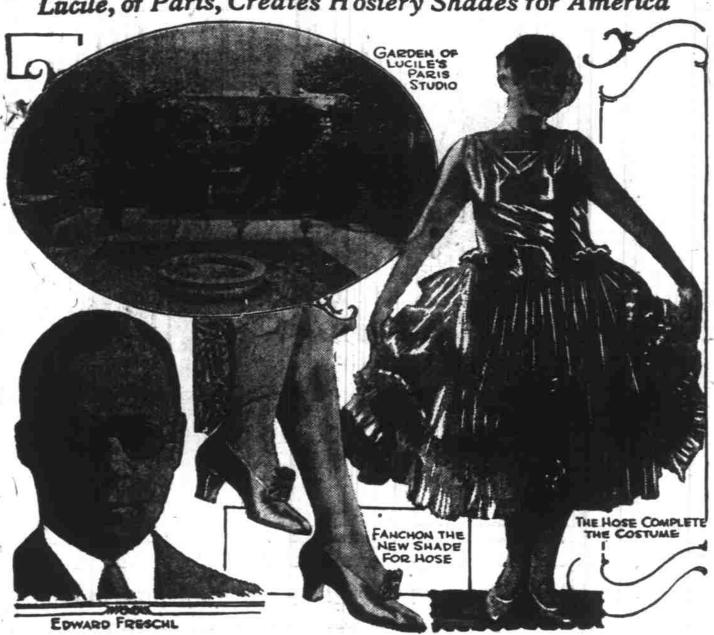

## Fashions Displayed in Windows Indicate Nearness of Springtime

Lucile, of Paris, Creates Hosiery Shades for America

MILWAUKEE. Wis .- Lucille, | women's hose, it was an historic | iery tints, direct from the boulethe great Parisian couturiere, is now designing hose for American women. Not only is the famous Lucile creating some of the most dazzling ball gowns and street dresses in the world for American vomen, but now the supreme dress designer is seeing to it that the hions of the moment.

ic of sprained ankles arose. His

ideas on the subject were that that

disability was not contagious! A

The high heel is the only one for

ly essential.

they can bring variety.

VARIED LEATHERS

moment for American styles." de- vards of Paris, clared Edward Freschl, president of the company, "This is the first a delight in the sheerest and time that a world celebrity like daintiest hose. They are Maxine, Lucile of Paris, in the making of Celeste, and Fanchon. They are exquisite pictures from fabrics combinations of tints that will that are to adorn and enhance make a perfect finish to any dress shades of the hosiery worn in woman's loveliness, has ever com- or frock and the woman who merica are in accord with the pleted the work by creating also wears them can feel that she has the hosiery shades. Lucile in do- on the hose that express the ideas "When the Holeproof Hosiery ing this for us has made it pos- of one of the foremost dress decompany announced that Lucile sible for all American women to signers in Paris, home of the great was creating the colors for our have the very latest word in hos couturieres."