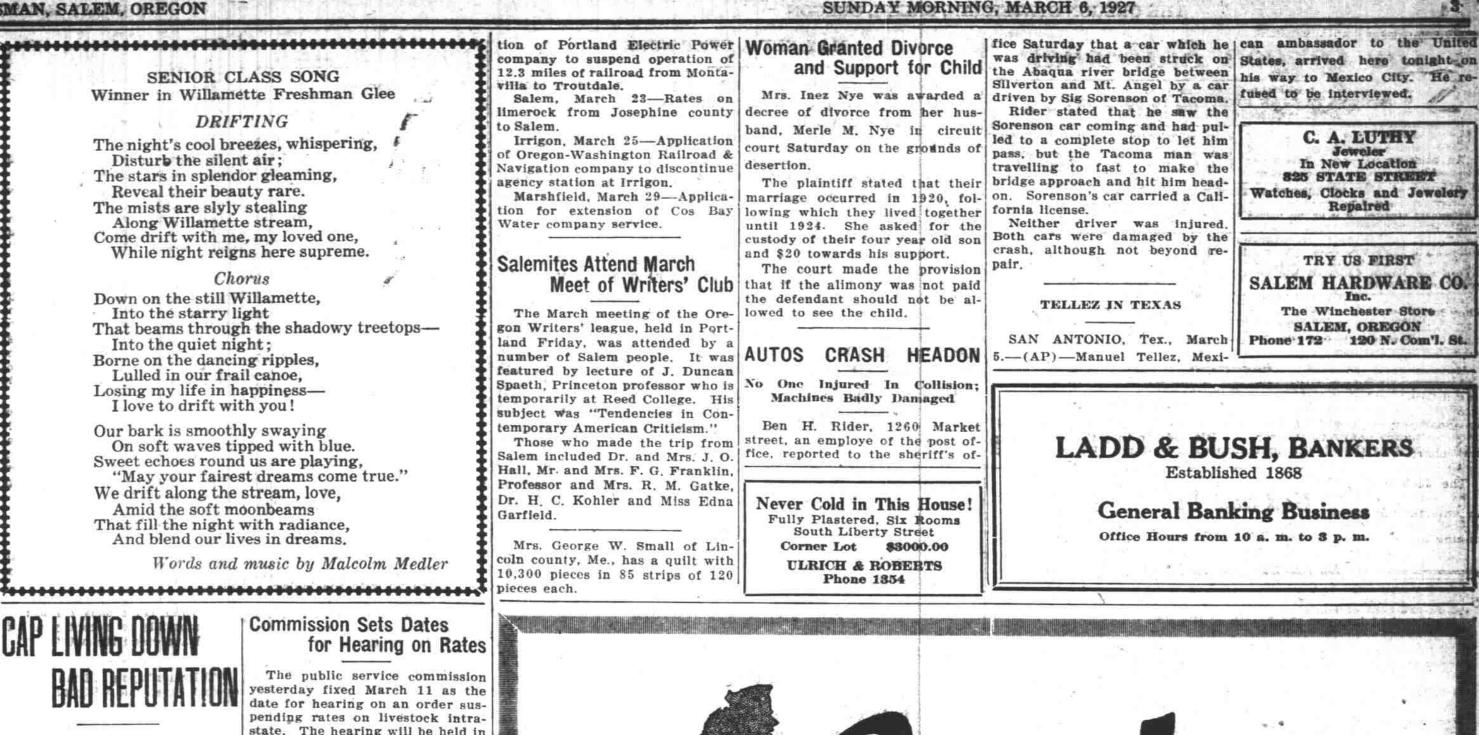

BY W. U. SENIOR CLASS

welcome by Eldred Cobb of the

freshman class, followed by a harp

solo of exceptional merit played

The seniors presented their song

in impressive fashion, the effect

of the caps and gowns. Their

being aided by the first appearance

Harmony Outstanding

"Serenade Song," with words by

Findley and Margaret Lewis. Its

adaptability to part singing was

The sophomores had the most

heightened by the excellent work

"Willamette Reveries," wac writ-

ten by Mary Louise Aiken, and the

Freshman Song Spirited

approval by the perfect manner in

A number which almost eclipsed

was the dramatic reading given by

YUUNG GIKL BEGINS

pleasing formation on the stage of

Harmony was the outstanding

feature of the juniors' offering,

by Miss Esther Palmer.

d from page 1.)

Wireless Equipment Increased Efficient Hunting of Many Whalers

marching to and from the stage STANLEY, Falkland Islandswas the most perfect of any of the (AP)-Wireless telephony is revoclasses. lutionizing the whaling industry.