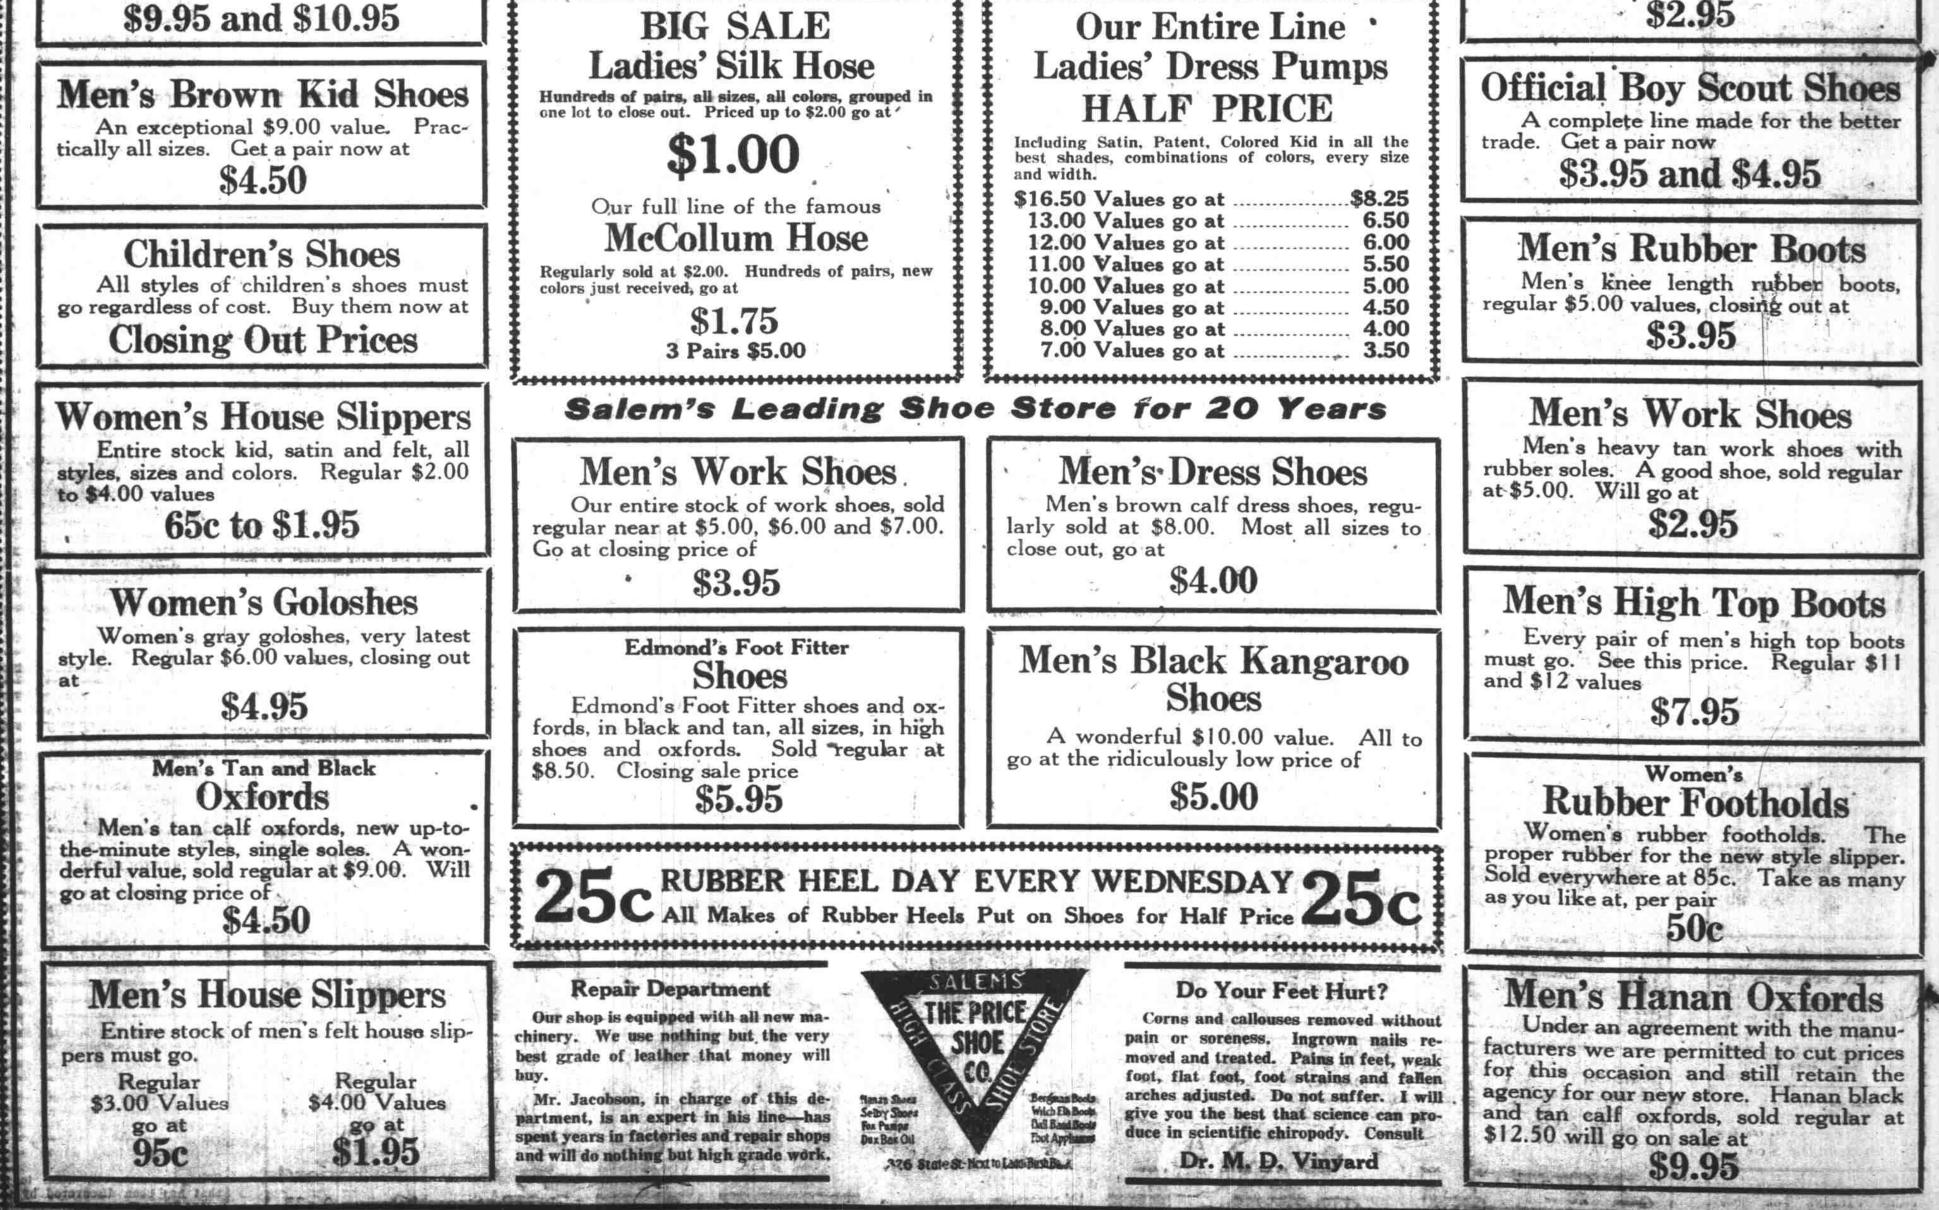

## Thousands of Pairs of Shoes at Half Price

We will place our entire stock of dress shoes on sale at Half Price only, excepting Archpreservers, Hanans and Florsheim Shoes.

WE REALIZE THAT WE MUST TAKE A TREMENDOUS LOSS to force this enormous stock into the hands of the consumer in the short period of time that we now have left. Regardless of where you have bought shoes in the past, you are bound to take a substantial loss if you do not buy them here during this sale. Think of the finest dress shoes made in America, fitted by the best men that we can hire, made in all the finest materials to be sold at half their actual value.

COME IN NOW AND GET SOME OF THESE WONDERFUL VALUES

| Men's Florsheim Oxfords<br>Men's black or tan calf oxfords, large<br>selection of styles, all sizes. These are<br>sold regular at \$12.00. Our price to<br>close<br>\$8.95 | Men's Florsheim Oxfords<br>Dozens of styles of men's Florsheim<br>Oxfords in black or tan calf. Latest<br>lasts sold, as you know, regular at \$10.00<br>everywhere. Closing out price.<br>\$7.95 | Men's Hanan shees, tan Norwegian<br>calf, double soles, a heavy winter shoe,<br>a wonderful value. Sold regular at \$15.<br>Will go at closing sale at<br>\$10.95 | Misses' and Children's<br>Slippers<br>Misses' and children's house slippers<br>in felt or kid, all sizes. Regular prices<br>up to \$2.50. Entire stock must go at<br>95c and \$1.35 |
|----------------------------------------------------------------------------------------------------------------------------------------------------------------------------|---------------------------------------------------------------------------------------------------------------------------------------------------------------------------------------------------|-------------------------------------------------------------------------------------------------------------------------------------------------------------------|-------------------------------------------------------------------------------------------------------------------------------------------------------------------------------------|
| Ladies' PumpsOxfords<br>Latest styles, novelty designs, also<br>Hanan and Archpreservers. Regular<br>\$13.50 and \$15.00                                                   | MEN'S HIGH TOP RUBE<br>To close out while they last, go                                                                                                                                           | BER BOOTS \$5.95                                                                                                                                                  | Women's Goloshes<br>Women's 4 buckle black goloshes,<br>the best \$4.00 value in America. Closing<br>sale price                                                                     |