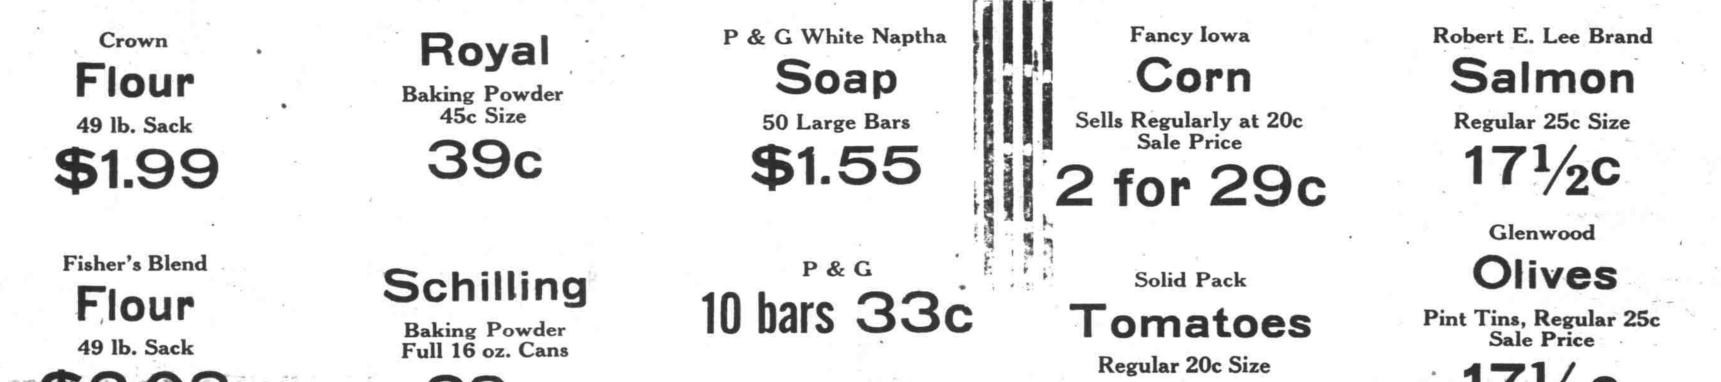

| \$2.03                      | 39c                                      | Crystal White                                                                 | 2 for 31c                     | 17 <sup>1</sup> / <sub>2</sub> c |
|-----------------------------|------------------------------------------|-------------------------------------------------------------------------------|-------------------------------|----------------------------------|
| Fisher's Quick Cooker       | Calumet Corn or Gloss                    | 20 bars <b>79c</b>                                                            | 6 for 85c                     | Federal                          |
| Oats                        | Starch                                   |                                                                               | Fancy Sliced                  | 4 Tall Cans                      |
| 30c Package                 | 16 oz. Packages                          | Proctor & Gamble                                                              | Pineapple                     | 35c                              |
| 2 for 39c                   | 4 for 33c                                | Chipso                                                                        | Regular 25c<br>Sale Price     |                                  |
|                             |                                          | Large size package. Reg.<br>35c, sale price as long as<br>present stock lasts | 21c                           | Lily of Valley Rosebud           |
| 30c Size Crown              | Δ                                        | 2 for 45c                                                                     |                               | Beets<br>35c Glass               |
| Pancake                     | Amaizo<br>Corn Starch                    | 2101 - 100                                                                    | Royal                         | 2 for 49c                        |
| Flour                       | 16 oz. Packages                          | Parisian Bath Tablets                                                         | Gelatine                      |                                  |
| 2 pks. 39c                  | 4 for 31c                                | Regular 10c Size                                                              | Regular 10c<br>Sale Price     | Old Dutch                        |
|                             |                                          | 3 for 20c                                                                     | 3 for 21c                     | Cleanser                         |
| Calumet                     | Cinderella Ground                        |                                                                               |                               | 4 for 29c                        |
| Baking Powder<br>1 lb. Cans | Chocolate                                | Crystal White<br>Soap                                                         | Mellow Blend                  |                                  |
| 25c                         | 16 oz. Cans                              | Per case, 100 bars                                                            | Coffee                        | Citrus Washing<br>Powder         |
| 21/2 lb. Cans 67c           | 2 for 47c                                | \$3.69                                                                        | Our 39c Grade                 |                                  |
| 10 lb. Cans, per lb. 18c    |                                          |                                                                               | 3 lbs. <b>\$1.05</b>          | 2 for 45c                        |
| 4 lb. Can                   | Muffetts                                 | Matches                                                                       | Fancy Peaberry                | Citrus Granulated                |
| Snowdrift                   | The New Shredded Wheat<br>Breakfast Food | Matches<br>Carton of six boxes                                                | Our Regular 45c<br>Sale Price | Soap                             |
| 89c                         | 2 pks. 25c                               | 19c                                                                           | 41c                           | 33c                              |