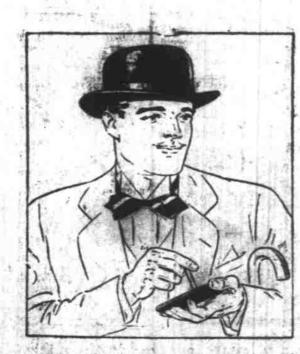

## MALIORY HATS

The Hats of Unexampled Smartness

OThis is the Mallory "Slam-Down" Feather-Weight Felt so noticeably in vogue for sports, knockabout and for country wear.

This is the Mallory Derby, a shape now in course of general revival to accompany the semiformal type of day dress in town.