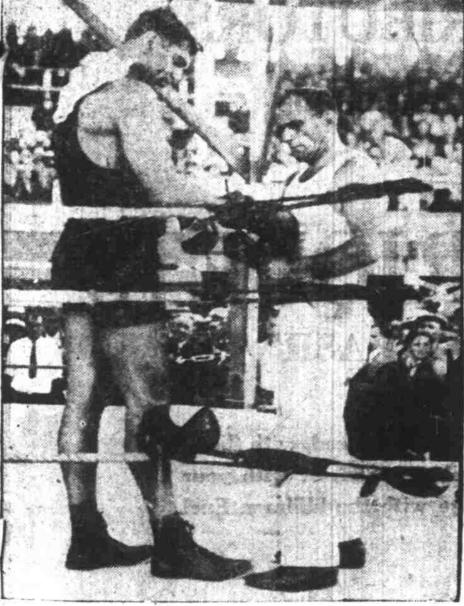

## LOSES

JACK DEMPSEY

Tying Them on Tight!

Jack Dempsey today went back to his element-driving the leather gloves of a boxer against the anatomy of the man in the squared ring with him. This photo of him was the last taken at his camp at Atlantic City, showing "Jerry the Greek," one of his trainers, lacing on Jack's gloves.