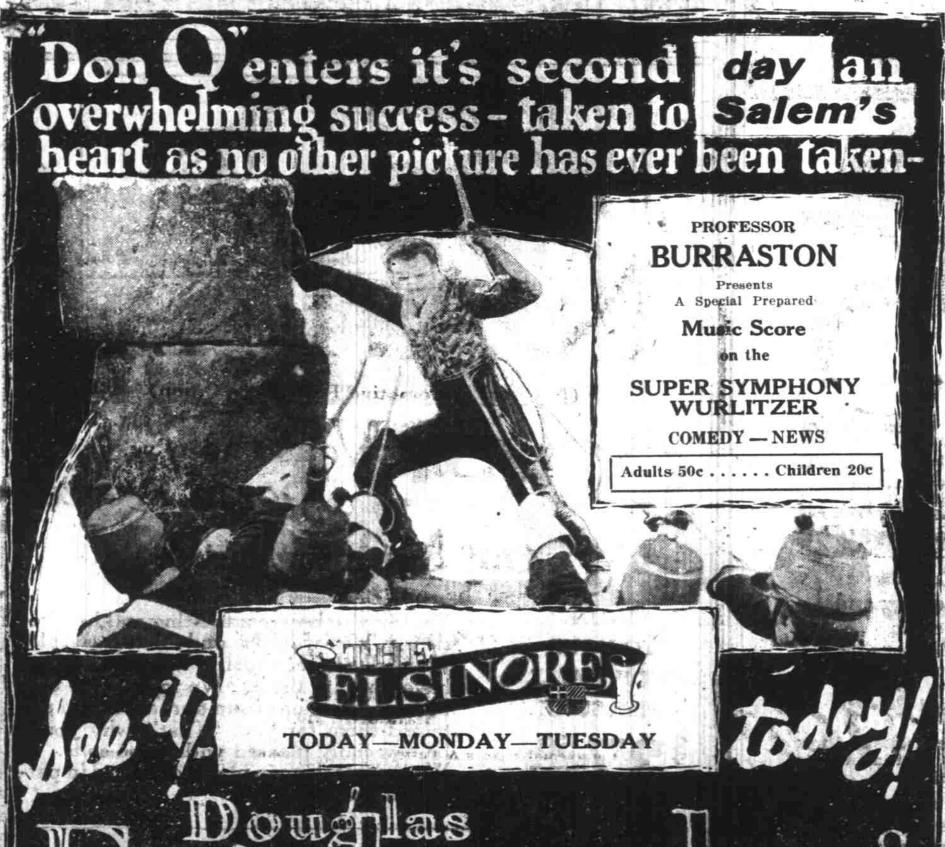

### At the Theatres

The Elsinore - Douglas Fairbanks in "Don Q, Son of Zorro,". supported by Mary Astor, Warner Oland, Jean Hersholt and many

Oregen-Molores Costello in Bridge of the Storm.

Bligh-Five acts vaudeville and

## FAIRBANKS TRIUMPH Kecord Audiences Seethe With Excitement - Shout and Cheer!

OLD RELIABLE COMPANIES

astrance of All Kinds Tel. 161

(semiel to his Mark of Zorro"