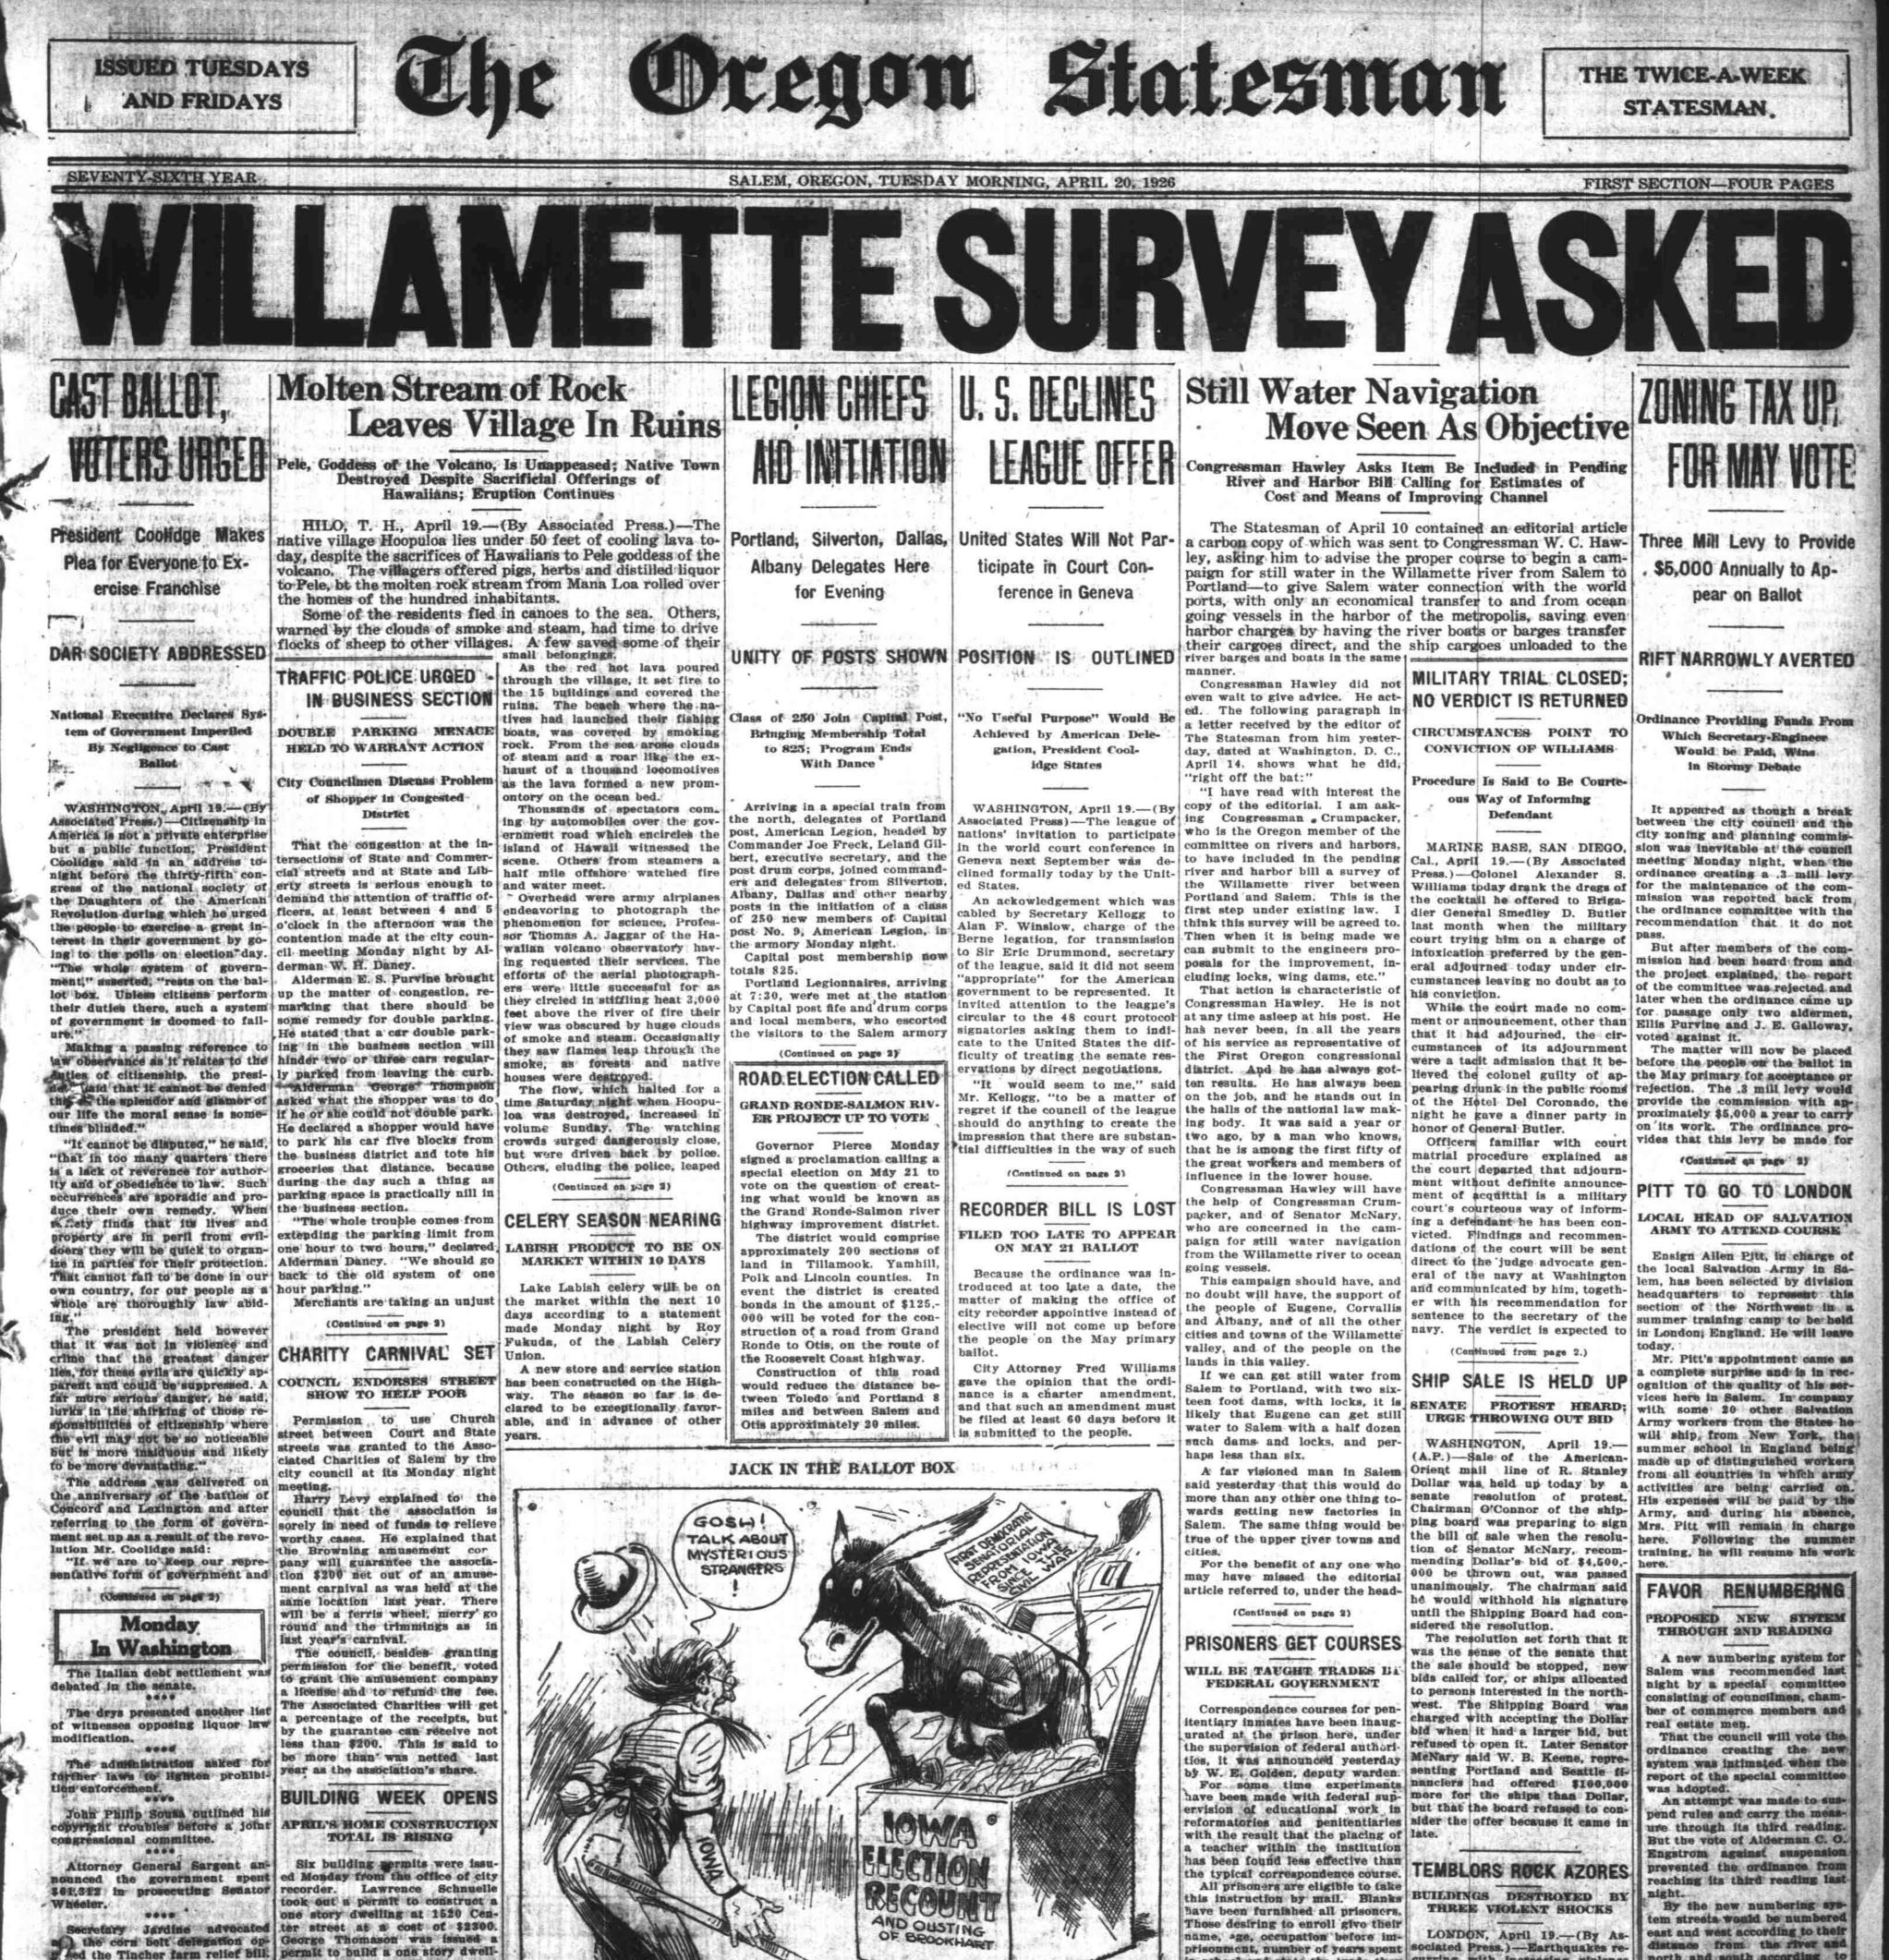

.... senste asked the shipping to hold up sale of the admiral Oriental line to the Dollar \$2200. interests.

The Daughters of the American Revolution opened their convention and were addressed by Presdent Cool ----

Notification was given that the Inited States would not particia in the Geneva conterence, for asing world court reserva-\$2800.

a cost of \$6500. A pe given to Mrs. Maria F. R. air for \$700 the bue story elling at 1495, Court street. build a one story dwelling at \$35 North 20th street at a cost of

permit to build a one story dwelling at 1070 Fir street, to cost \$1400. H. Snook received a per-

mit to erect a one story dwelling at 365 Owens street at a cost of Nora L. Anderson took out a

permit to construct a two story dwelling at 1491 Court street at

prisonment, numb