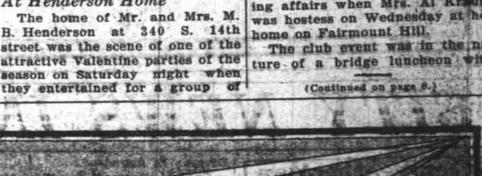

Woman's Union To Sponsor

"When a Man's a Man," adapt- street was the scene of one of the ed from the novel by the same attractive Valentine parties of the hundred members and visitors of tainment was given and elicited will give some delightful melod- among international missionary name by Harold Bell Wright, has season on Saturday might when been chosen for presentation at they entertained for a group of societies which will take place to-

ture of a bridge luncheon with (Continued on page 8.)

Attractive Valentine Party Mr. and Mrs. R. W. Hans Seitz. At Henderson Home

The Garner Jubilee Singers, under the leadership of Prof. George Garner, are a group of high-class colored American artists who demonstrate the artistic possibilities of that people and reflect credit, upon their race. Their voices blend in perfect harmony and the old plantation favorities, negro spirituals, and songs of the cotton fields