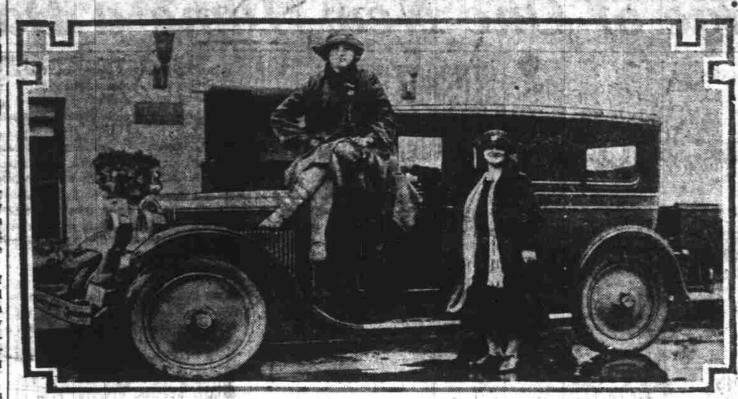

## YOUNG WOMEN TOUR RIM OF UNITED STATES

Miss Elsa M. Modrow, seated, and Miss Grace Teachow, both of Minneapolis. Minn., with their Alax sedan in which they are making a circuit of the border states of the country. Starting from Minneapolis last July they toured the west and plan on dividing the winter between California and Florida, returning to Minneapolis next July via the Atlantic seaboard.