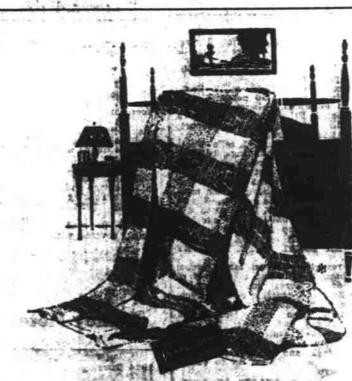

# THE PERFECT GIFT PENDLETON

Blankets and Indian Robes

Your gift list should include a Pendleton. There is nothing more acceptable; nothing more useful and nothing of finer quality than Pendleton Bed Blankets and Indian Robes, Wool Shirts and Bath Robes.

Virgin Wool Bed Blankets \$9.75 to \$30.00

We'll be Pleased to Show You

Open Tonight and Tomorrow Night

Virgin Wool