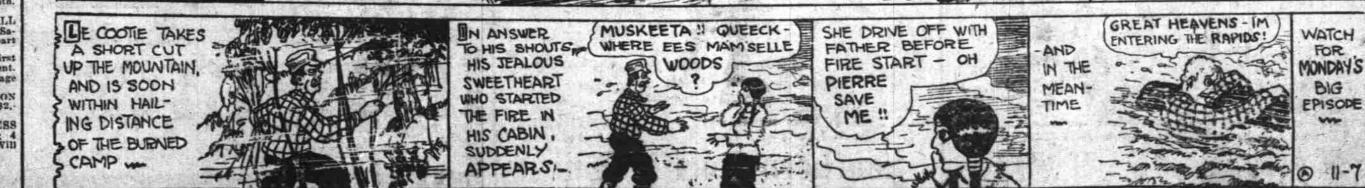

MINUTE MOVIES

EPISODE II

6. 741—FOR SALE OR EACHAND. 5-acre improved suburban home on Pa-eific highway. 5-room house, 8 acres loganberries, 1 acre strawberries. Big harn. Worth \$4750, take it at \$3950. Clear. Will consider Salem property. 0, 103—FOR SALE, 10 acres close to Salem a particular salem property. a. 103-FOR SALE, 10 acres close to Salem on paved highway, newly painted 4-room house, new wood house, good barn. Prune orchard and berries. Worth \$6000, take it at \$4750, terms.
 c. 485-FOR SALE-2173 State Street. 6-room old house, remodeled, all newly painted. New garage, 1-4 acre ground.