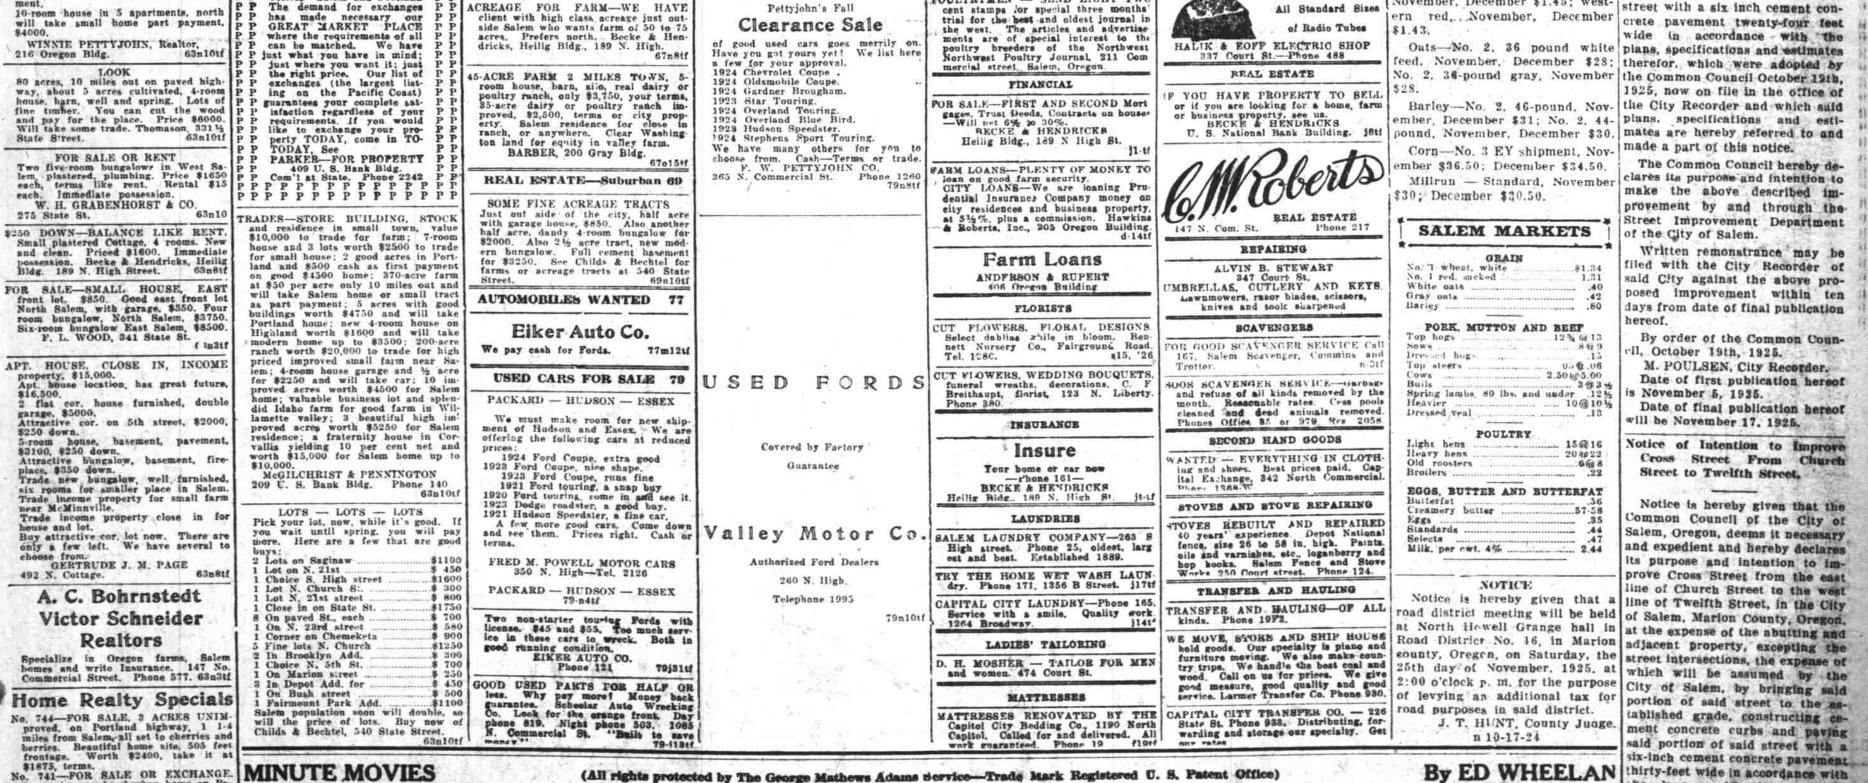

MINUTE MOVIES

EPISODE II

6. 741—FOR SALE OR EACHAND. 5-acre improved suburban home on Pa-eific highway. 5-room house, 8 acres loganberries, 1 acre strawberries. Big harn. Worth \$4750, take it at \$3950. Clear. Will consider Salem property. 0, 103—FOR SALE, 10 acres close to Salem a particular salem property. a. 103-FOR SALE, 10 acres close to Salem on paved highway, newly painted 4-room house, new wood house, good barn. Prune orchard and berries. Worth \$6000, take it at \$4750, terms.
 c. 485-FOR SALE-2173 State Street. 6-room old house, remodeled, all newly painted. New garage, 1-4 acre ground.