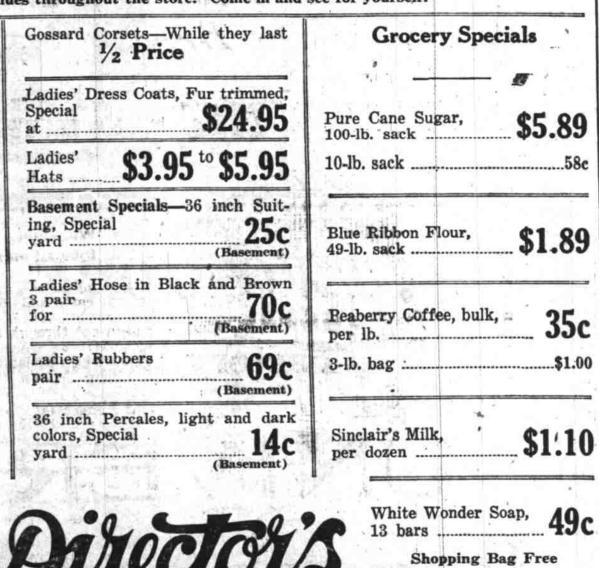

### Director's FALL SELLING CAMPAIGN IS STILL GOING STRONG

We are continuing this sale for the benefit of Thousands of Visitors and people of Salem so they can partake of the Wonderful Values throughout the store. Come in and see for yourself.

40 inch satin Back Crepe, Regular \$2.98 to \$3.49, special during this sale, yd .... 40 inch Crepe Metcor, regular \$3.49 Special 36 inch Sport Satin, regular \$1.85 Special sale

price, yard 27 inch Fancy Outing Flannel-Special 36 inch Outing Flannel in light and dark patterns

Special, yard. 4 ounce Fleishers' Knitting Worsted, regular 85c Women's medium weight Union Suits, elbow, ankle lengths, regular

Ladies' Silk Dresses

Misses Union Suits fleeced lined, Beverly Forem and other