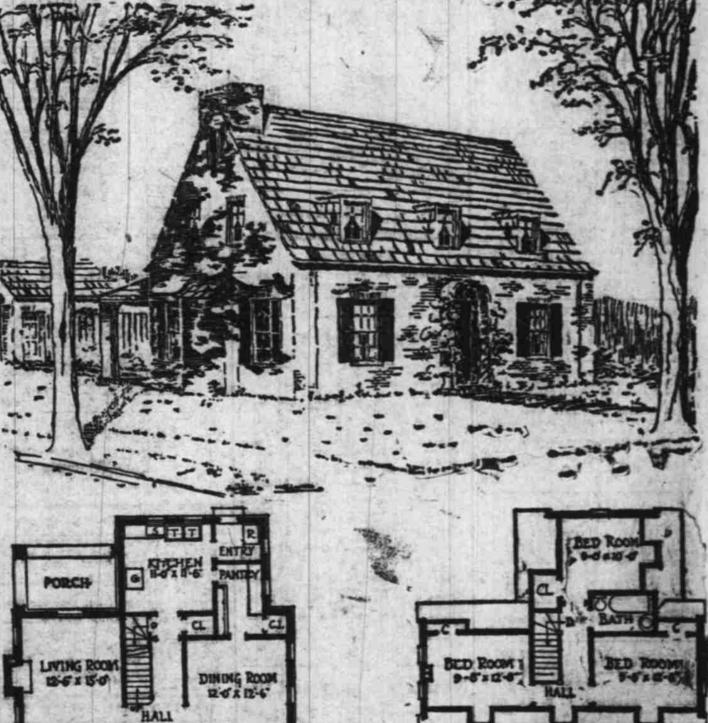

## A Simple, Yet Picturesque Colonial Cottage

First Floor

Oregon Gravel Co.

Hood at Front St.

HIS design splendidly illustrates that charm and picturesqueness can be attained in a house with the simplest motives. One is instantly struck by the coziness and hominess of this house. Its appeal is so direct that one doesn't have to stop to analyze it.

The big chimney, the perfectly-balanced gable end, the pleasing roof slope with its dormers, the latticed entrance doorway and well-proportioned windows are all so skillfully put together that they blend into one harmonious mass. And therein lies the fine art of architectural design-

The simple American or Running Bond would be most appropriate for this house. Any range

I of brick-red, buff or grey would be suitable. The house would look well on either an inside

or a corner lot, and may be placed close to the street or well back on the lot. It is 34 feet 8 inches across the front and 28 feet deep. Don't build it on less than 50 foot frontage and give it more frontage if you possibly can. It is such a homey house that it almost cries for an old-freshioned garden. fashioned garden.

There is more room in the house than would think. A study of the floor plans show how specious and complete it is for a schouse. The living room is of fine proportion good size and has windows on three sides. If the arrangement of kitchen and dining is and the abundance of storage space in the part closest and man author. try, closets and rear entry.

The second floor is as complete and convenient as the first. The bedrooms are all we lighted and have good cross ventilation. Pror every point of view this is an exceptionally fin six-room house.

HOUSES BUILT OF PERMANENT MATERIALS COST BUT LITTLE MORE THAN THOSE CONSTRUCTED OF MORE TEMPORARY MATERIALS