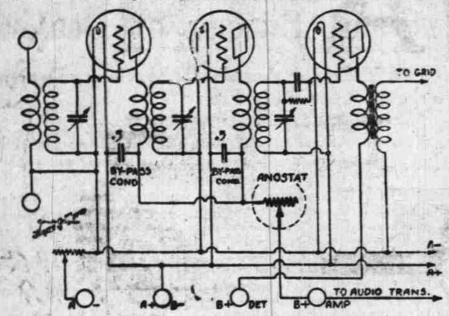

tuning and therefore improves plate or primary coils of the radio

Proper Working of Set De- reception. pends on Good Connections in Circuit

By HARRY J. MARX

Resistance are an inseparable ed the oscillation tendency but it rents don't have to pass through 50 to 200 miles for even a weekfactor in all electrical circuits. It likewise killed the selectivity that the resistance—hence the resist- end trip than he did a decade ago try from owners who attest to may not be there in the form of was desired and in addition mate- ance does not effect the tuning if driving 24 miles. A trip through a rheostat, potentiometer or other rially reduced the volume. Resis- and selectivity. piece of resistance aparatus, but tance should not be added where This variable resistance prov- across the continent in a motor

every part of the circuit whether it becomes an integral part of the resistance can be used for oscilla. and the General Motors Research moving object. That, in essence, it is just copper wire connections, radio frequency circuits. condensers, coils or any other unit | The fundamental cause of oscil- ance part for controlling volume, monic balancer which positively does. has some resistance value. It may lation is due to a great extent to Volume can thus be adjusted withbe great or small as the case may the amount of voltage across the out the slightest distortion, and

so designed as to reduce as far as to add resistance in the tuned cir- new developments will be told practical all resistance in the tun- cuits. ed circuits.

resistance permits much sharper is connected in series between the OAC.

be, but it exists and is a factor plate circuit. If this voltage is with great saving in B battery in the circuit. Copper wire is a controlled so that it can be ad- current, good conducter meaning its resis- justed to a value just below the This combination control is lance is low, while a non-conduc- point where oscillatio nstarts then known as the "Anostat," derived tor simply means something that radio frequency amplification can from "anode" meaning positive or be used to full advantage. But plate and the word rheostat, Fur-Present day radio apparatus is this control must not be such as ther details about the Anostat and

Plate Voltage Control

selectivity. But in radio frequency frequency transformers and the circuits it multiplies the tendency B battery to prevent oscillation of tubes to go into oscillation, pro- by reducing the plate voltage on ducing the assortment of squeals, the radio frequency tubes. Now howls, and whistles which not by connecting a 1/2 MFD condenonly come out of the loud speaker ser the B terminal of the primary but back up and go out in the air on the radio frequency transmorto play havor with the neighbors mers and the filament terminal of the tubes, this artificial resistance Superior Riding Comfort and The old and incorrect practise can be shunted out of the tuned was to add a potentiometer in the circuit. This condenser closes the

secondary circuit of the radio plate circuit to the filament of frequency stages. This was equiva- the tube for the radio frequency lent to replacing the resistance currents. In other words, on ac-

oscillation. This means of control- summer vacation.

having a maximum value of sev- particularly noticeable.

about shortly.

Oscillation can be effectively Corvallis-Bids opened for a This elimination of surplus prevented if a variable resistance \$300,000 woman's gymnasium for

construction, the four wheel brak-

"uit resistance as a volume con- vibration. At the high speeds ne- in the opposite direction, thus neu-

extremely high variable resistance vibration of the average motor is might be stated simply by saying eral megohms. The circuit is just It was to eliminate this object object that is moving is to push local publications.