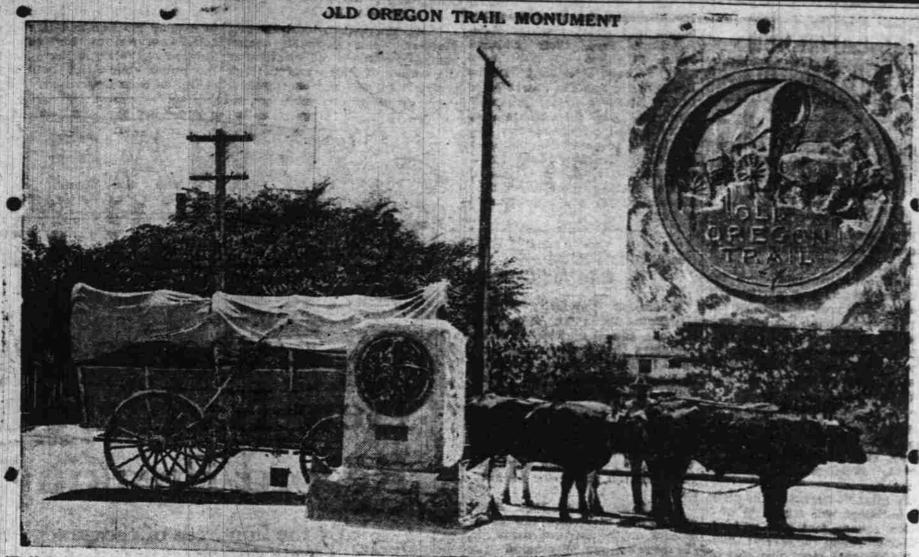

"Dedicated to the memory of the intropid pioneers who blazed the way over the Old Oregon Trail with the first covered wagon in 1843 and won an empire for the United States," presented to the city of Baker, Or., by the American Legion and unveiled July 4, 1925,

The Old Oregon Trail Monument was erected by the American Legion, and presented to the City of Baker, Oregon, with imposing ceremonles on July 4, 1925; The presentation was made by W. E. Meacham, President, Old Oregon Trail Association, and was accepted by Mayor C. L. Palmer on behalf of the City of Baker. The monument is over ten tons in weight, and is of native granite. Imbedded in it, is the bronze design of the ox-team and covered wagon, as conceived by Avard Pairbanks, Bean of Sculpture, University of Oregon. The bronze design is three feet in diameter, and weighs two hundred pounds. The monument is illuminated at night, and occupies a prominent place in the Postoffice Square on the Old Oregon

It is the intention and desire of the Old Oregon Trail Association to have similar monuments erected at historic points along the

ly 6,000 More Than June Last Year

er buying level than is usual during this season of the year. The outlook is for another record breaking month for July. Urgent requests for additional shipments have made necessary increasing the company's july production. schedule, which now calls for sevthat the balance of the year will This Figure Is Approximate- trucks than were produced in ers of Willys-Knight cars, shows owner to drive if the power plant