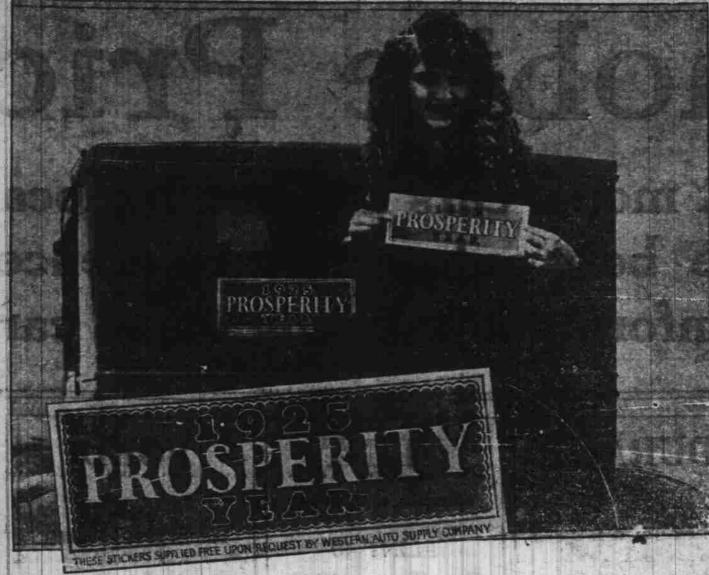

With the thought in mind that the year 1925 will be a big prosperity year, the Western Auto Supply Company is distributing to auto owners, a sticker bearing the slogan 1925 Prosperity Year. The young Miss above is shown placing one of the placards on the rear window of her Hudson Coach. Insert shows close up of sticker.