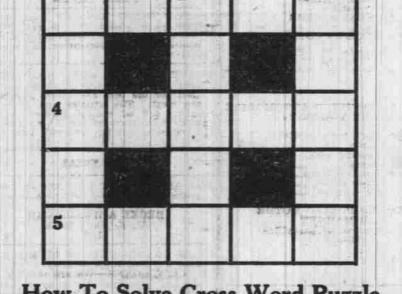

#### How To Solve Cross Word Puzzle

Each number is the start of a word. Each white space represents a letter. Look at the key printed and see the definition for the word you seek. Select a word that has the right number of letters for the space allowed it horizontal or vertical, as the case may be. Remember the word ends in the square just before the first black square you reach or at the border of the puzzle. After you have found one or two words you will have clews to still others.

#### **Cross Word Puzzle** Synonyms

#### Horizontal Words-

Word 1-A small moving body of water.

Word 4-A kind of cloth made from flax.

Word 5-A lady's gown.

#### Vertical Words-

Word 1-A word used to describe the condition of cotton or hay or other merchandise after it has been pressed pressed and bound tightly for shipment.

Word 2-It takes sixteen of them to make a pound.

Word 3-The ruler of a monarchy-plural.