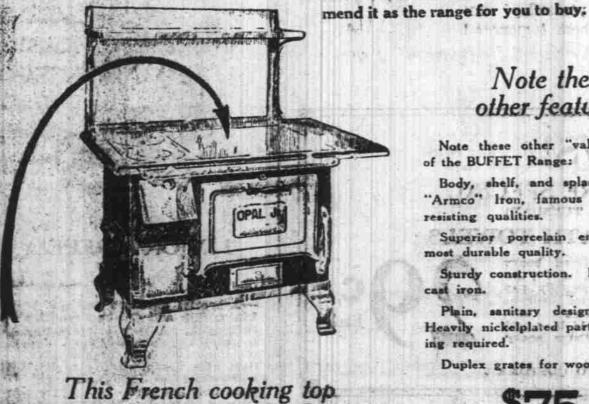

OPAL

Buffet Type

RANGE

with French Cooking top

The firm that manufactures this splendid range

has been designing and manufacturing ranges for

Pacific Coast use for over forty years. They know

just what the conditions out here are and they

build ranges to meet them. They know that a

wide, shallow firebox is better adapted to Western

fuel than any other type of firebox. This very

resisting qualities.

most durable quality.

Superior porcelain enamel of the

Sturdy construction. Highest grade

Plain, sanitary design and finish.

Heavily nickelplated parts. No black-

Duplex grates for wood or coal.

"Armco" Iron, famous for its rust-

ment-Lyon & Fippin.

Sir F. E. Younghusband.

The wide and shallow

firebox has many advantages

The correct design and liberal proportions of this Pacific Coast firebox insure quick cooking and baking. It brings the heat directly up under the cooking top and gives "volume" heat distribution entirely around oven. It's

is indeed a desirable feature.

This style of top, universally used in hotel ranges, has vantages that readily adapt itself to home use. Heats advantages that readily adapt itself to home use. Heats quickly and holds more heat than the partitioned top: quickly and holds more heat than the partitioned top; consequently is more economical. Being very smooth, and with large flat surface, cooking utensils fit anugly to it. Steaks, chops, fish, eggs and hotcakes can be cooked directly on the French top, as in hotels and restaurants, particularly where the home is equipped with a hood. The French top is shown on the accompanying illustration of the Buffet range.