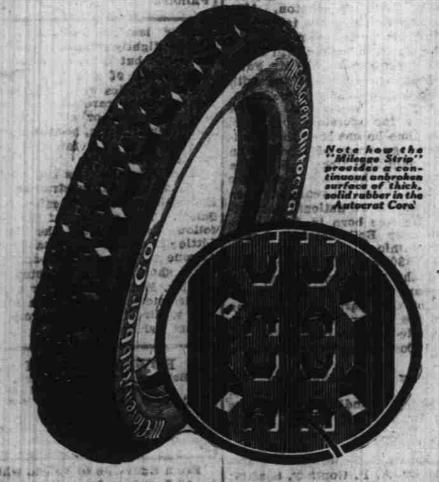

## Why the McClaren "Mileage Strip" means more miles

EVERY motorist realizes that the center of a Lire's tread wears down fastest. It comes in full contact with the road-receives all road shocks. In fact, it is the tire's "life."

Experience has taught McClaren engineers that in order to get a tire that will guarantee more miles and longer life there must be a continuous strip of thick, tough rubber running through the center of the tread, and entirely around the tire.

Notice the famous McClaren "Mileage Strip" in the above illustration. This strip of rubber, unbroken by tread design, withstands road shocks and this prolongs the life of the tire. I It gives more miles.