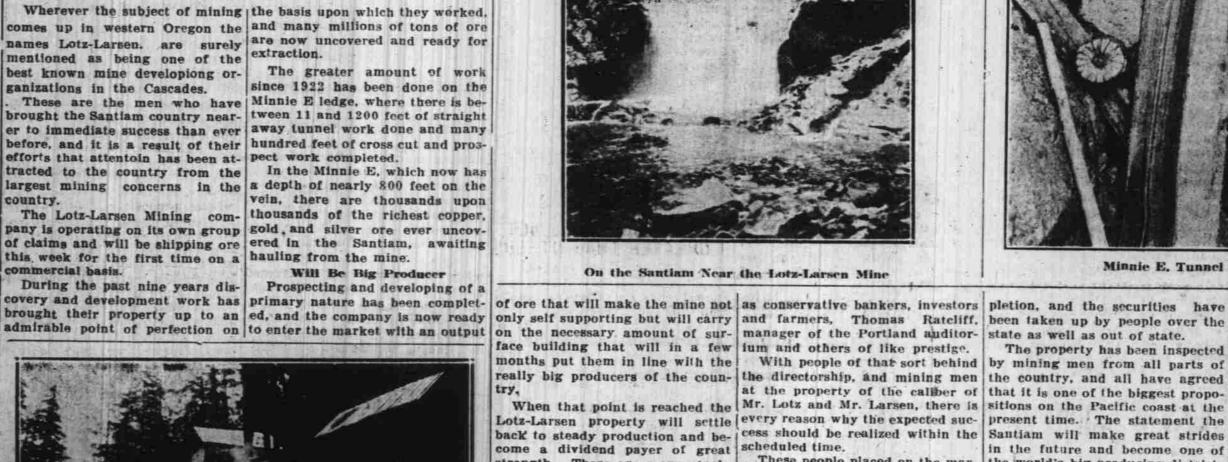

Wherever the subject of mining the basis upon which they worked, comes up in western Oregon the and many millions of tons of ore

The greater amount of work

since 1922 has been done on the

vein, there are thousands upon

Will Be Big Producer

Prospecting and developing of

names Lotz-Larsen, are surely are now uncovered and ready for

These are the men who have Minnie E ledge, where there is be brought the Santiam country near- tween 11 and 1200 feet of straight er to immediate success than ever away tunnel work done and many before, and it is a result of their hundred feet of cross cut and pros-

tracted to the country from the In the Minnie E, which now has largest mining concerns in the a depth of nearly 800 feet on the

The Lotz-Larsen Mining com- thousands of the richest copper,

of claims and will be shipping ore ered in the Santiam, awaiting

brought their property up to an ed, and the company is now ready

Rooms of Minnie E.

efforts that attentoin has been at- pect work completed.

ny is operating on its own group gold, and

During the past nine years dis-