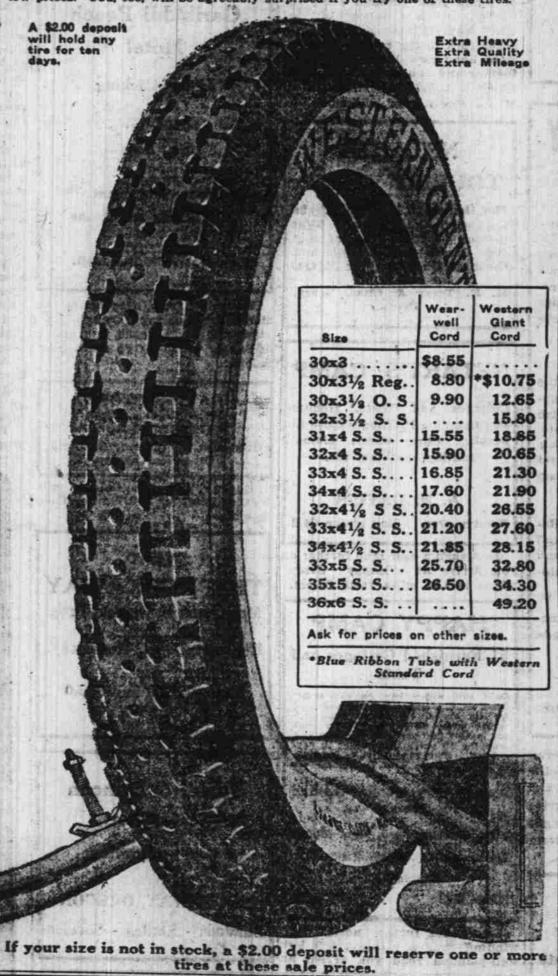

# A Heavy Jumbo Tube

Given With Each

Western Giant Cord A BLUE RIBBON TUBE GIVEN WITH EACH

Wear-well Cord

Thousands are now using Western Giant Cords who never thought it possible to secure a tire of the highest quality backed by an organization such as this at such low prices. You, too, will be agreeably surprised if you try one of these tires.