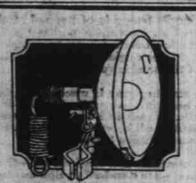

Leader Spotlights

Genuine Williams Spotlight

New Style "Drum" Spotlight
Heavily Pictod and Highly Polithed Reflector
Savings Sale

SAFETY STOP SIGNALS

Complete with wire and switch. Sale

STOP SIGNALS

The very latest (illustrated). Drum type, black and \$2.10 nickel finish. Sale price \$2.10 Drug type, all-nickel \$2.90 Slow Stop Signal flashes word "Slow" in green and "Stop" in red. Our Sale price, complete ..... \$3.75 A Tube Given With Every Cord Tire During This Week.