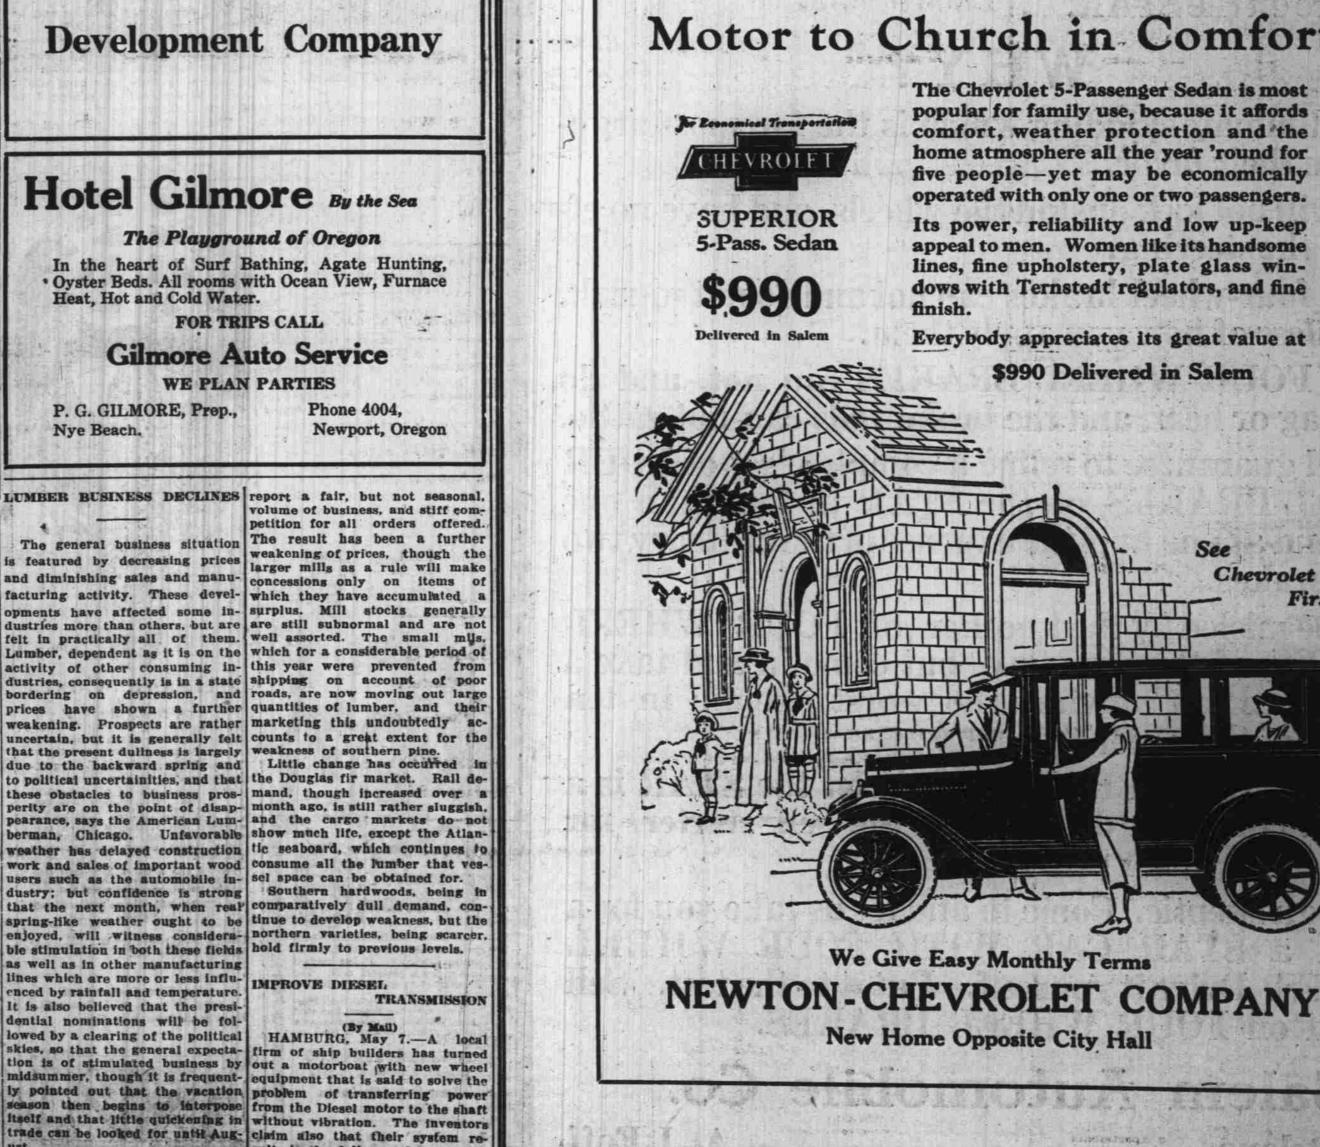

## Motor to Church in Comfort

The Chevrolet 5-Passenger Sedan is most popular for family use, because it affords comfort, weather protection and the home atmosphere all the year 'round for five people-yet may be economically operated with only one or two passengers.

Its power, reliability and low up-keep appeal to men. Women like its handsome lines, fine upholstery, plate glass windows with Ternstedt regulators, and fine

Everybody appreciates its great value at

\$990 Delivered in Salem