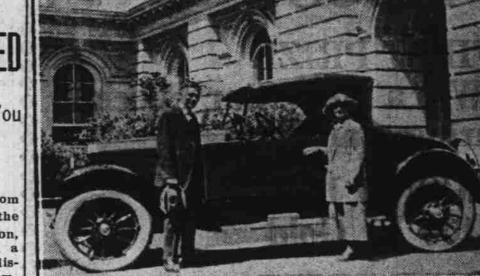

genuine?" one motorist writes.

Miss Celia Bollman, secretary to Governor Pierce with her ne Buick Six Roadster, recently purchased from the Otto J. Wilson agency. W. H. Turner, local salesman on the left who executed the deal.