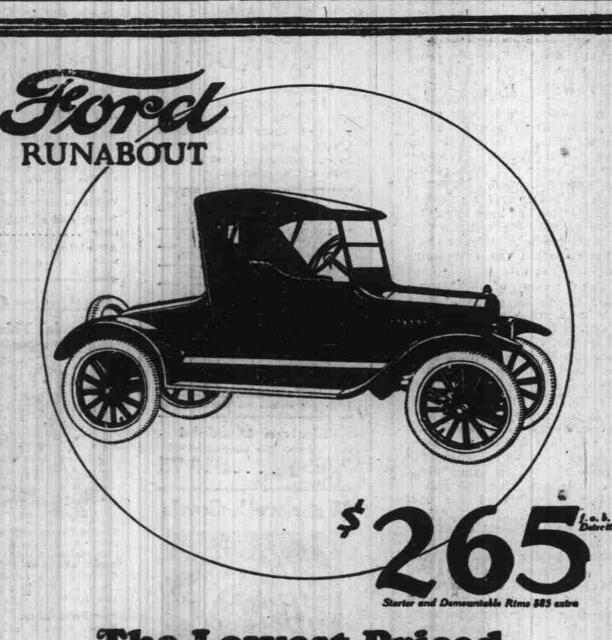

## **The Lowest Priced Two-PassengerCar**

The Ford Runabout is the most economical car for persona. transportation known.

Priced lower than any other motor car, its maintenance and running expenses are in keeping with its present low cost.

To salesmen and others who average a high daily mileage in business, the Runabout has a special appeal both for its operating economy and its convenience in making city and suburban calls.