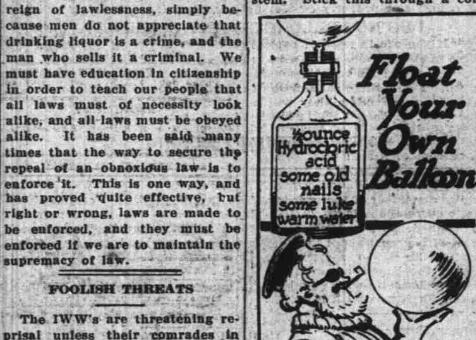

PILES

more men are on the alert.

Any penny toy balloon which a little time and trouble. Here is the way to make your own hydrogen plant and fill the balloons. Take a penny clay pipe and knock The Oregon Statesman differs the bowl off it, leaving only the stem. Stick this through a cork

lukewarm water and about 1/2 ounce of hydrochloric acid and a few zinc scraps or some old nails. With this mix) ture prepared, put the cork in the bottle and tie the neck of the baloon around the clay stem sticking through the not there for just cause. If by cork.

any accident he is not guilty of Your baloon will soon fill with the specific crime for which he hydrogen and must then be tied was convicted, he is guilty of a around the neck to keep the gas from escaping after removing it from the clay pipe. Be careful in tilling the balloons not to get any in keeping alive the cherry spirit of the acid on your clothes as it of cooperation and optimism. will burn, and be careful not to get any of the apparatus near a