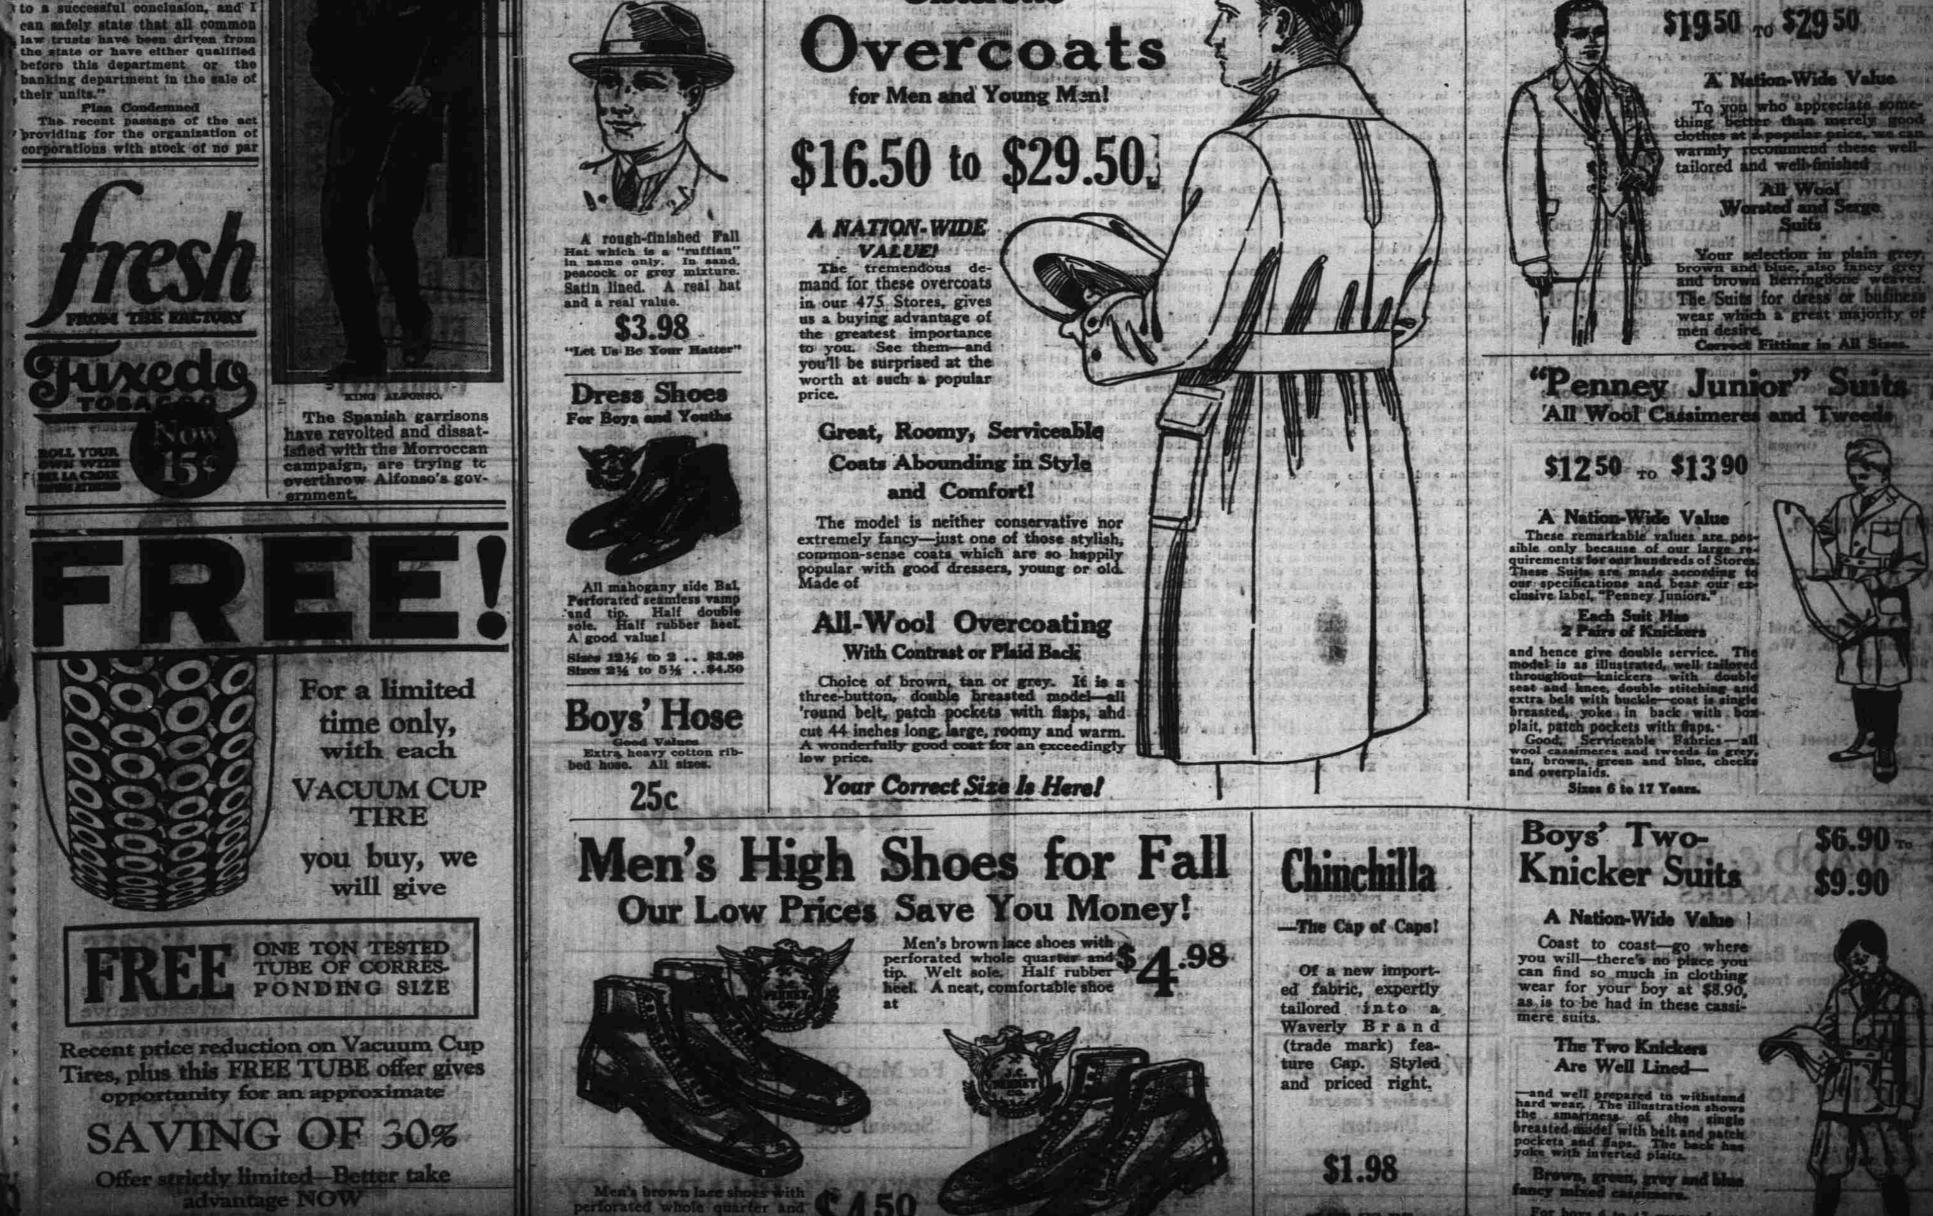

Shirt Value!

For the Man who Cares

The kind of shirts every man likes to

wear for the warm days. Soft, lightweight and very durable.

Silk Pongee (Shantung), center pleat, Ocean pearl buttons. Two styles; neck band with soft collar to match or collar attached with button flap pocket.

### The Italian fleet sailing under scaled orders

NATION-MID 11:11 HOPPENS 'An Old Saying SERVICE -and True! STORE DEPARTMENT Straws show the way SUPERIOE **475 DEPARTMENT STORES** ORGANIZATION 160 North Libert y, Salem, Oregon It is not the big at count for th For You We Are Anticipating Au ic die This Store With New Displays of Personal and Home Needs! To berve you a bit more

We have assembled the various articles of personal wear and home requirements which you now have in mind. Quality at low prices, as usual.

This Distartest, Lost Men's All-Wool Suits

In a Leading Conservative Style

# Show Increase in Chicago

Stylish All-Wool

Ulsterette

US BES these Saits offer really and tip. Welt sole and half tubber .....