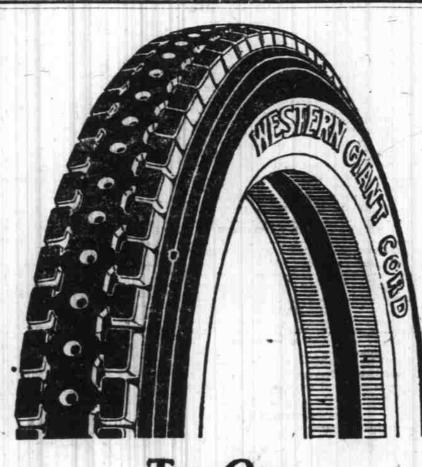

# Try One Western Giant CORD

and you'll soon use them all around

Thousands of motorists have done just thisthey knew that the "Western Auto" has been handling and studying tires for over twelve years; they knew the Western Giant Cord must be good enough to bear the "Western Auto's" stamp of approval-they had faith in the Company and TRIED ONE-now they use them all around. Western Giant Cords are guaranteed 12,000 miles. Western Standard 10,000 miles. Roadgripper 10,000 miles. (30x31/2 9000 miles.)

## INNER TUBE GIVEN

with each Western Giant or Western Standard Cord (not given with Western Special or other tires).

| Size  | Roadgripper,<br>Standard Weight | Western<br>Giant<br>Extra Heavy                                                                                                                                                                                                                                                                                                                                                                                                                                                                                                                                                                                                                                                                                                                                                                                                                                                                                                                                                                                                                                                                                                                                                                                                                                                                                                                                                                                                                                                                                                                                                                                                                                                                                                                                                                                                                                                                                                                                                                                                                                                                                                |
|-------|---------------------------------|--------------------------------------------------------------------------------------------------------------------------------------------------------------------------------------------------------------------------------------------------------------------------------------------------------------------------------------------------------------------------------------------------------------------------------------------------------------------------------------------------------------------------------------------------------------------------------------------------------------------------------------------------------------------------------------------------------------------------------------------------------------------------------------------------------------------------------------------------------------------------------------------------------------------------------------------------------------------------------------------------------------------------------------------------------------------------------------------------------------------------------------------------------------------------------------------------------------------------------------------------------------------------------------------------------------------------------------------------------------------------------------------------------------------------------------------------------------------------------------------------------------------------------------------------------------------------------------------------------------------------------------------------------------------------------------------------------------------------------------------------------------------------------------------------------------------------------------------------------------------------------------------------------------------------------------------------------------------------------------------------------------------------------------------------------------------------------------------------------------------------------|
| 30×33 | 25 sto.90                       | A THE STATE OF THE |
| 30×34 | (Standard oversize)             | \$13.75                                                                                                                                                                                                                                                                                                                                                                                                                                                                                                                                                                                                                                                                                                                                                                                                                                                                                                                                                                                                                                                                                                                                                                                                                                                                                                                                                                                                                                                                                                                                                                                                                                                                                                                                                                                                                                                                                                                                                                                                                                                                                                                        |
| 30×3½ | (Extra eversize)                | 15.85                                                                                                                                                                                                                                                                                                                                                                                                                                                                                                                                                                                                                                                                                                                                                                                                                                                                                                                                                                                                                                                                                                                                                                                                                                                                                                                                                                                                                                                                                                                                                                                                                                                                                                                                                                                                                                                                                                                                                                                                                                                                                                                          |
| 32×3½ | \$17.85                         | 21.90                                                                                                                                                                                                                                                                                                                                                                                                                                                                                                                                                                                                                                                                                                                                                                                                                                                                                                                                                                                                                                                                                                                                                                                                                                                                                                                                                                                                                                                                                                                                                                                                                                                                                                                                                                                                                                                                                                                                                                                                                                                                                                                          |
| 31x4  |                                 | 25.90                                                                                                                                                                                                                                                                                                                                                                                                                                                                                                                                                                                                                                                                                                                                                                                                                                                                                                                                                                                                                                                                                                                                                                                                                                                                                                                                                                                                                                                                                                                                                                                                                                                                                                                                                                                                                                                                                                                                                                                                                                                                                                                          |
| 32×4  | 20.75                           | 27.45                                                                                                                                                                                                                                                                                                                                                                                                                                                                                                                                                                                                                                                                                                                                                                                                                                                                                                                                                                                                                                                                                                                                                                                                                                                                                                                                                                                                                                                                                                                                                                                                                                                                                                                                                                                                                                                                                                                                                                                                                                                                                                                          |
| 33×4  | 21.30                           | 28.20                                                                                                                                                                                                                                                                                                                                                                                                                                                                                                                                                                                                                                                                                                                                                                                                                                                                                                                                                                                                                                                                                                                                                                                                                                                                                                                                                                                                                                                                                                                                                                                                                                                                                                                                                                                                                                                                                                                                                                                                                                                                                                                          |
| 34×4  | 21.80                           | 28.90                                                                                                                                                                                                                                                                                                                                                                                                                                                                                                                                                                                                                                                                                                                                                                                                                                                                                                                                                                                                                                                                                                                                                                                                                                                                                                                                                                                                                                                                                                                                                                                                                                                                                                                                                                                                                                                                                                                                                                                                                                                                                                                          |
| 32×41 |                                 | 33.80                                                                                                                                                                                                                                                                                                                                                                                                                                                                                                                                                                                                                                                                                                                                                                                                                                                                                                                                                                                                                                                                                                                                                                                                                                                                                                                                                                                                                                                                                                                                                                                                                                                                                                                                                                                                                                                                                                                                                                                                                                                                                                                          |
| 34×41 |                                 | 35.45                                                                                                                                                                                                                                                                                                                                                                                                                                                                                                                                                                                                                                                                                                                                                                                                                                                                                                                                                                                                                                                                                                                                                                                                                                                                                                                                                                                                                                                                                                                                                                                                                                                                                                                                                                                                                                                                                                                                                                                                                                                                                                                          |
| 35×5  |                                 | 43.80                                                                                                                                                                                                                                                                                                                                                                                                                                                                                                                                                                                                                                                                                                                                                                                                                                                                                                                                                                                                                                                                                                                                                                                                                                                                                                                                                                                                                                                                                                                                                                                                                                                                                                                                                                                                                                                                                                                                                                                                                                                                                                                          |