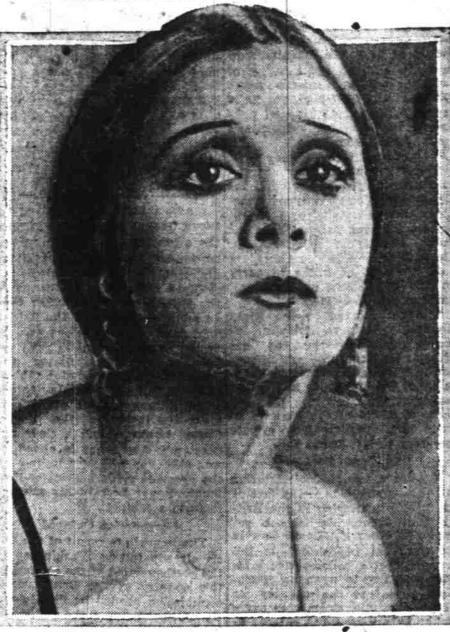

A FAVORITE OF THE DOUGHBOYS.

Miss Alcorn, dancer from Paris, who was known to thousands of soldiers during the world war as the "Jeanne d'Arc Girl."

of sciences at Washington these A coelostat telescope mounted in