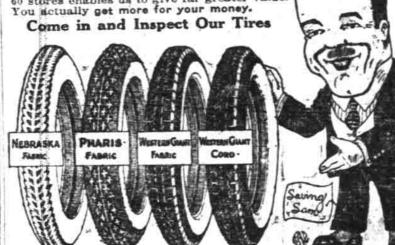

Wrenches — Wrenches — Wrenches

In Tires, at Western Auto, You Get

MORE FOR YOUR MONEY and have a tremendous distribution through 60 stores enables us to give far greater value.

Pharis, 7000 miles. OUR

GUARANTEES 30x31/2 Western Standard Cord, 10,000 miles \$12.40 TIRE PRICES

CONTRACTOR CONTRACTOR

NEBRASKA Pabric SIZE \$ 9.45 \$ 7.55 \$ 6.85 30x3 \$14.85 10.75 8.80 30×31/ 19.90 15.95 11.55 11.05 32×31/9 25.90 16.60 12.30 12.80 31\*4 27.45 17.40 15.35 14.75 32×4 28.20 15.50 14.95 33\*4 18.90 15.25 15.90 34\*4 33.80 18.80 32\*41/2 19.75 33x41/2 \*4 .6 20.60 34×41/2 . . . 21.45 35x41/2 \*\* .. 41.95 33×5 ....