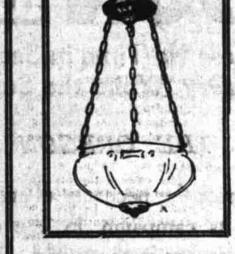

### Here Are a Few Representative Prices Hundreds of Others Are Just As Good

| Single chain drop with shade     |   |
|----------------------------------|---|
| complete\$1.5                    | 5 |
| Four chain indirect shower 19.50 |   |
| Four chain pan fixture           | 0 |
| Three light fixture 6.65         | 5 |
| Four light fixture 7.6           |   |

| Four candle fixture     | \$9.25 |
|-------------------------|--------|
| Indirect bowl fixture   | 8.35   |
| Inderect bowl fixture   | 6.25   |
| Four chain hanger       | 8.75   |
| Two chain fancy fixture | 4.68   |