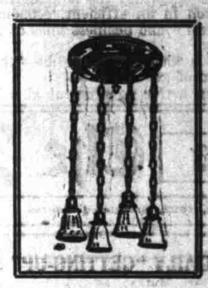

| Four candle fixture     | \$9.25 |
|-------------------------|--------|
| Indirect bowl fixture   | 8.35   |
| Inderect bowl fixture   | 6.25   |
| Four chain hanger       | 8.75   |
| Two chain fancy fixture | 4.68   |