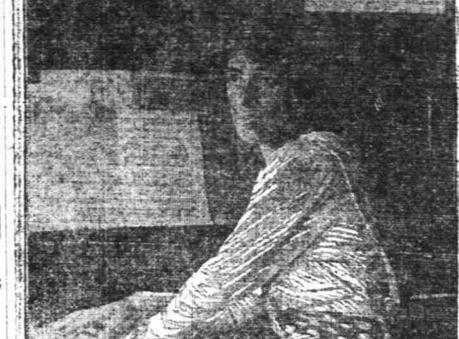

Evelyn Nesbit, former wite or Harry K. Thaw, who tried to commit suicide by taking a large dose of morphine. Miss Nesbit received a dispossess for non-payment of rent on a tea room which she operated. She went into a frenzy when her furniture was placed on a sidewark.