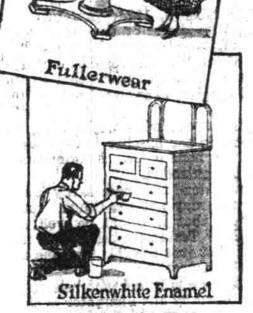

Suitable uses for Art Decorative Enamel: Baskets, Bird Cages, Brackets, Cabinets, Furniture, Rattan Products, Reclining Chairs, Willowware, Tea Trays.

Silkenwhite Enamel Easy to apply. The whitest and most attractive

Ensined made, Imparts a rich, beautiful ensinish to furniture of all types. Gloss Silkenwhite Ensanel: A full gloss Least that stays white and wears. For richness and do of color it is unsurpassed. Washing does not h

the surface. I soundard and the

the surface. Eggebelt Silken white Ensure The rubbed evelvet in tope and beautiful in its depth of side produced by Silken white Enamel makes for most charming interiors. Gloss and Eggstiell enwhite Ensure are furnished in White and ivory Color. Gallons to pints. Suitable Articles for Silken white Enamel: Basinettes, Baby Carriages, Beds, Breakfast Breakfast Nuoks, Cabinets, Chiffoniers, C Bath Room Fixtures, Furniture, Kitchen Cab Phonographs, Porch Furniture, Rattan Pro-Screens, Mirtors, Toilet Fixtures, Trays, Win Screens. Screens.