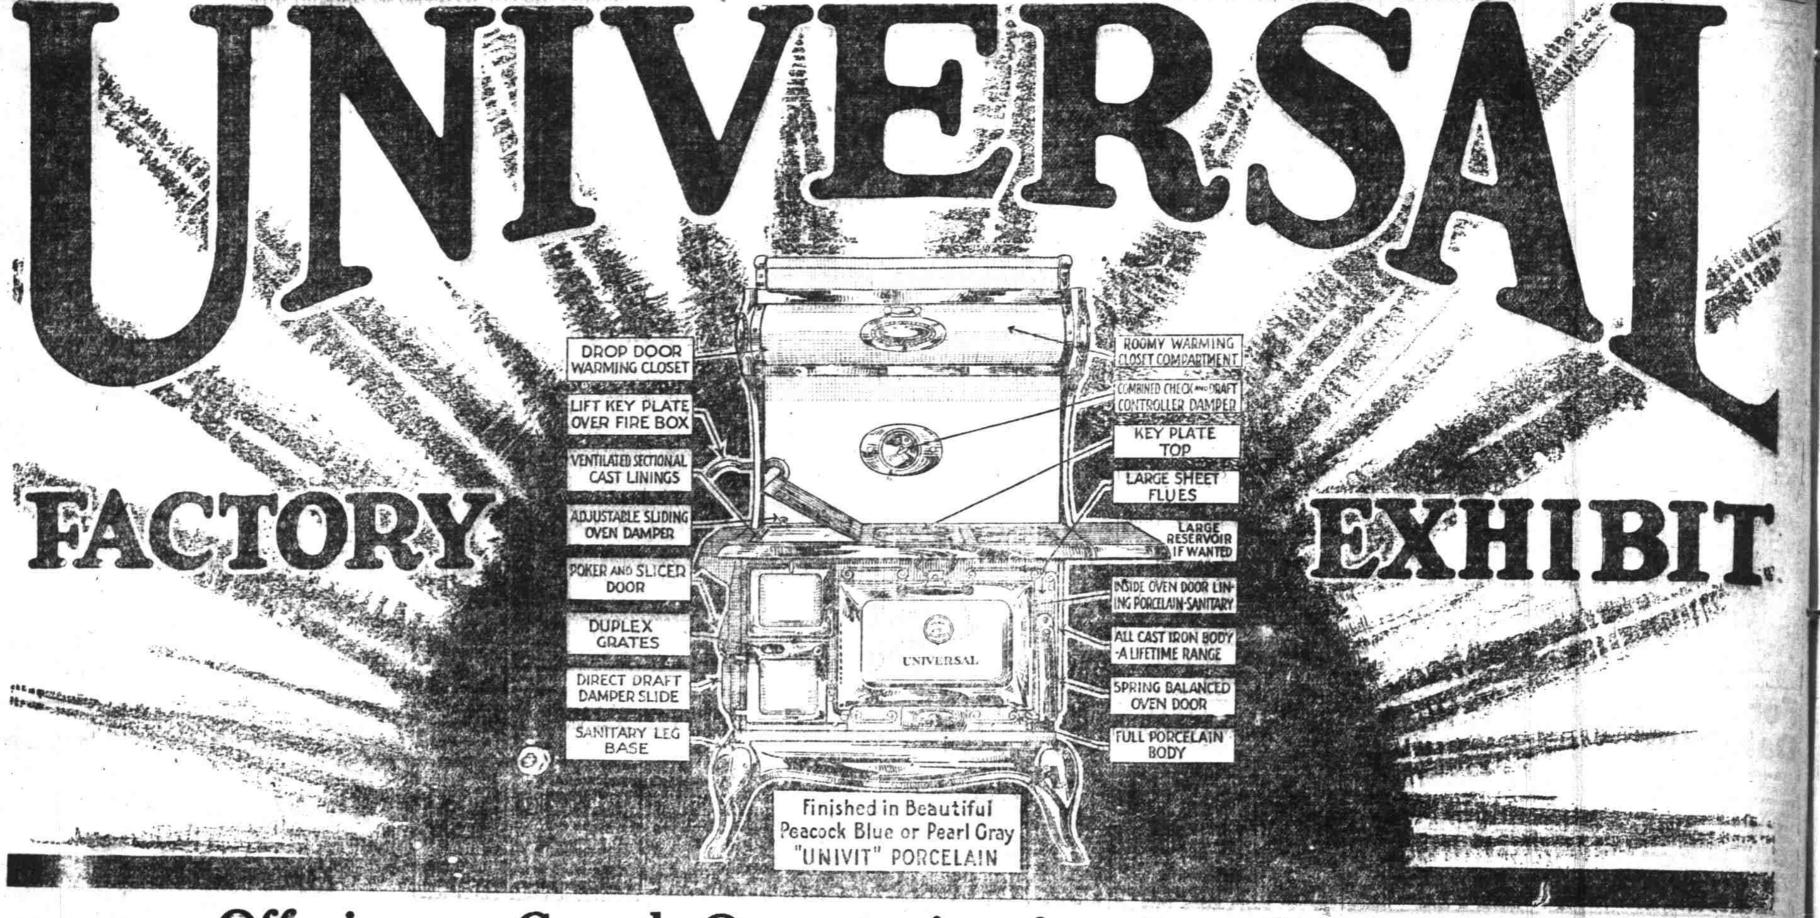

## Offering a Grand Opportunity for One Week Only Monday, April 25th to April 30th inclusive

REPRESENTATIVES direct from Cribben and Sexton Company, Chicago; makers of the famous UNIVERSAL combination Range - will be at our store on the above dates to conduct an educational exhibit and demonstration and to offer you a remarkable opportunity to procure one of these beautiful, advanced-type ranges which uses either gas, coal or wood. Made in beautiful, indestructible Peacock Blue or Pearl Gray "UNIVIT" Porcelain - Sanitary and

Saves Space, Labor, **Fuel and Food** . . . A Warm Kitchen in Cold Weather-A Cool Kitchen in Warm Weather Self-Starter for Coal and Wood-No Kind-

ling Use Gas for Warm Days .Coal or Wood for Chilly

> Days . . . Economical,

## Simple Oven

Direct heat from Oven Gas Burner means a big saving. Burner is raised into oven, air supply and damper is controlled automatically.

Washable. No woman should miss this chance to learn all about this range. which has revolutionized cooking duties in the home.

this exhibit!

UNIVERSAL PORCELAIN R A N G E

**Gas Pastry Oven** 

A great convenience for small, quick

bakings-pies, buscuits, potatoes, etc. Has

full circulating flue, scientifically insulated.

Special, patented device, automatically reg-

ulates flues and dampers when gas is

turned on or off. Be sure to see it during

During this exhibit of UNIVERSAL Combination Ranges

we'll take in your wasteful, broken-down old cook stove and on

the strength of it make you an especially liberal allowance

One of the finest features of the UNIVER-SAL. Has large loop burner, porcelain broiling pan, adjustable racks, automatic flue and damper control. All smoke and odor earried direct to chimney-practical, simple, efficient. Be sure to see it during this exhibit!

Prices Guaranteed to January 1, 1922---There positively will be no price reduction this year---we guarantee refund if there is.

Make

Your

Terms

Own

**Oven Burner Controlled** Automatically \* \* \* Use Gas, Coal and Wood Fire for Baking an Cooking, at the Same Time-If You Wish \* \* \* Fuel Changes Made Instantly and Automatically A Simple Twist of the Wrist changes the UNIVERSAL from a coal to a gas rangeturns on gas, opens fume and air dampers. Nothing to forget or neglect. See it during this exhibit! A Twist of the Wrist Changes From Coal to Gas.

There Ranges in

One\_

Coal, Gas, Wood

Compact, Practical

Simple, Economical

Absolutely Automatic

No Parts to Change. Noth-

. . .