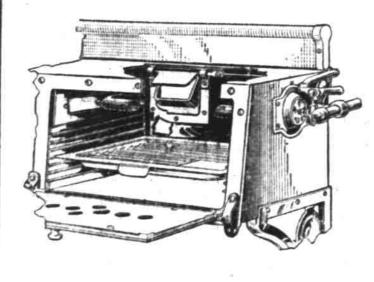

## Simple Oven

Direct heat from Oven Gas Burner means a big saving. Burner is raised into oven, air supply and damper is controlled automatically.

Washable. No woman should miss this chance to learn all about this range. which has revolutionized cooking duties in the home.

this exhibit!

UNIVERSAL PORCELAIN R A N G E

**Gas Pastry Oven** 

A great convenience for small, quick

bakings-pies, buscuits, potatoes, etc. Has

full circulating flue, scientifically insulated.

Special, patented device, automatically reg-

One of the finest features of the UNIVER-SAL. Has large loop burner, porcelain broiling pan, adjustable racks, automatic flue and damper control. All smoke and odor earried direct to chimney-practical, simple, efficient. Be sure to see it during this exhibit!