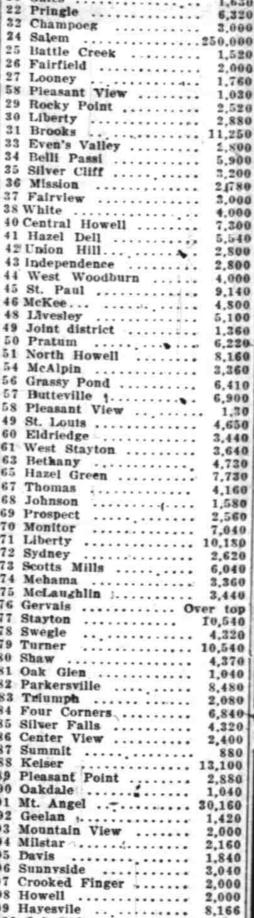

## **DENNISON'S Boats and Baths**

Foot of Court

| \$14,677 on a quota of \$10,800.                                                                                                                                                                                                                                                                                                                                                                                                                                                                                                                                                                                                                                                                                                                                                                                                                                                                                                                                                                                                                                                                                                                                                                                                                                                                                                                                                                                                                                                                                                                                                                                                                                                                                                                                                                                                                                                                                                                                                                                                                                                                                              | 113 Fruitland      |
|-------------------------------------------------------------------------------------------------------------------------------------------------------------------------------------------------------------------------------------------------------------------------------------------------------------------------------------------------------------------------------------------------------------------------------------------------------------------------------------------------------------------------------------------------------------------------------------------------------------------------------------------------------------------------------------------------------------------------------------------------------------------------------------------------------------------------------------------------------------------------------------------------------------------------------------------------------------------------------------------------------------------------------------------------------------------------------------------------------------------------------------------------------------------------------------------------------------------------------------------------------------------------------------------------------------------------------------------------------------------------------------------------------------------------------------------------------------------------------------------------------------------------------------------------------------------------------------------------------------------------------------------------------------------------------------------------------------------------------------------------------------------------------------------------------------------------------------------------------------------------------------------------------------------------------------------------------------------------------------------------------------------------------------------------------------------------------------------------------------------------------|--------------------|
| Other terms quota of \$10,800.                                                                                                                                                                                                                                                                                                                                                                                                                                                                                                                                                                                                                                                                                                                                                                                                                                                                                                                                                                                                                                                                                                                                                                                                                                                                                                                                                                                                                                                                                                                                                                                                                                                                                                                                                                                                                                                                                                                                                                                                                                                                                                | 114 Briar Knob     |
| Other towns and school districts                                                                                                                                                                                                                                                                                                                                                                                                                                                                                                                                                                                                                                                                                                                                                                                                                                                                                                                                                                                                                                                                                                                                                                                                                                                                                                                                                                                                                                                                                                                                                                                                                                                                                                                                                                                                                                                                                                                                                                                                                                                                                              |                    |
| of the county will be called upon to                                                                                                                                                                                                                                                                                                                                                                                                                                                                                                                                                                                                                                                                                                                                                                                                                                                                                                                                                                                                                                                                                                                                                                                                                                                                                                                                                                                                                                                                                                                                                                                                                                                                                                                                                                                                                                                                                                                                                                                                                                                                                          | 116 Noble          |
| raise the following amounts, the                                                                                                                                                                                                                                                                                                                                                                                                                                                                                                                                                                                                                                                                                                                                                                                                                                                                                                                                                                                                                                                                                                                                                                                                                                                                                                                                                                                                                                                                                                                                                                                                                                                                                                                                                                                                                                                                                                                                                                                                                                                                                              | 117 Niagara        |
| proportion already subscribed being                                                                                                                                                                                                                                                                                                                                                                                                                                                                                                                                                                                                                                                                                                                                                                                                                                                                                                                                                                                                                                                                                                                                                                                                                                                                                                                                                                                                                                                                                                                                                                                                                                                                                                                                                                                                                                                                                                                                                                                                                                                                                           | 118 Auburn         |
| deducted:                                                                                                                                                                                                                                                                                                                                                                                                                                                                                                                                                                                                                                                                                                                                                                                                                                                                                                                                                                                                                                                                                                                                                                                                                                                                                                                                                                                                                                                                                                                                                                                                                                                                                                                                                                                                                                                                                                                                                                                                                                                                                                                     | 119 Mahoney'       |
| Dist. Name Quota                                                                                                                                                                                                                                                                                                                                                                                                                                                                                                                                                                                                                                                                                                                                                                                                                                                                                                                                                                                                                                                                                                                                                                                                                                                                                                                                                                                                                                                                                                                                                                                                                                                                                                                                                                                                                                                                                                                                                                                                                                                                                                              | 120 Hall's Camp    |
| Dist. Name Quota 1 Donald\$ 6,775                                                                                                                                                                                                                                                                                                                                                                                                                                                                                                                                                                                                                                                                                                                                                                                                                                                                                                                                                                                                                                                                                                                                                                                                                                                                                                                                                                                                                                                                                                                                                                                                                                                                                                                                                                                                                                                                                                                                                                                                                                                                                             | 131 Minto          |
| Z Arbor Grove 4.540                                                                                                                                                                                                                                                                                                                                                                                                                                                                                                                                                                                                                                                                                                                                                                                                                                                                                                                                                                                                                                                                                                                                                                                                                                                                                                                                                                                                                                                                                                                                                                                                                                                                                                                                                                                                                                                                                                                                                                                                                                                                                                           | 122 Clear Lake     |
| 3 Middle Grove 7,872                                                                                                                                                                                                                                                                                                                                                                                                                                                                                                                                                                                                                                                                                                                                                                                                                                                                                                                                                                                                                                                                                                                                                                                                                                                                                                                                                                                                                                                                                                                                                                                                                                                                                                                                                                                                                                                                                                                                                                                                                                                                                                          | 123 Detroit        |
| 4 Silverton 65.000                                                                                                                                                                                                                                                                                                                                                                                                                                                                                                                                                                                                                                                                                                                                                                                                                                                                                                                                                                                                                                                                                                                                                                                                                                                                                                                                                                                                                                                                                                                                                                                                                                                                                                                                                                                                                                                                                                                                                                                                                                                                                                            | 124 Crawford       |
| e Rosedale 3.970                                                                                                                                                                                                                                                                                                                                                                                                                                                                                                                                                                                                                                                                                                                                                                                                                                                                                                                                                                                                                                                                                                                                                                                                                                                                                                                                                                                                                                                                                                                                                                                                                                                                                                                                                                                                                                                                                                                                                                                                                                                                                                              | 125 Bethel         |
| 6 Witzel 5                                                                                                                                                                                                                                                                                                                                                                                                                                                                                                                                                                                                                                                                                                                                                                                                                                                                                                                                                                                                                                                                                                                                                                                                                                                                                                                                                                                                                                                                                                                                                                                                                                                                                                                                                                                                                                                                                                                                                                                                                                                                                                                    | 126 Nrth Santiam   |
| 7 Sublimity                                                                                                                                                                                                                                                                                                                                                                                                                                                                                                                                                                                                                                                                                                                                                                                                                                                                                                                                                                                                                                                                                                                                                                                                                                                                                                                                                                                                                                                                                                                                                                                                                                                                                                                                                                                                                                                                                                                                                                                                                                                                                                                   | 127 Porter         |
| 8 Rickey \ 4.400                                                                                                                                                                                                                                                                                                                                                                                                                                                                                                                                                                                                                                                                                                                                                                                                                                                                                                                                                                                                                                                                                                                                                                                                                                                                                                                                                                                                                                                                                                                                                                                                                                                                                                                                                                                                                                                                                                                                                                                                                                                                                                              | 128 Salem Heights  |
| 9 Mc.eay 3.946                                                                                                                                                                                                                                                                                                                                                                                                                                                                                                                                                                                                                                                                                                                                                                                                                                                                                                                                                                                                                                                                                                                                                                                                                                                                                                                                                                                                                                                                                                                                                                                                                                                                                                                                                                                                                                                                                                                                                                                                                                                                                                                | 129 Mill City      |
| 10 Evergreen 7.440                                                                                                                                                                                                                                                                                                                                                                                                                                                                                                                                                                                                                                                                                                                                                                                                                                                                                                                                                                                                                                                                                                                                                                                                                                                                                                                                                                                                                                                                                                                                                                                                                                                                                                                                                                                                                                                                                                                                                                                                                                                                                                            | 130 Broadacres     |
| 11 Aumsville 10,600                                                                                                                                                                                                                                                                                                                                                                                                                                                                                                                                                                                                                                                                                                                                                                                                                                                                                                                                                                                                                                                                                                                                                                                                                                                                                                                                                                                                                                                                                                                                                                                                                                                                                                                                                                                                                                                                                                                                                                                                                                                                                                           |                    |
| 12 Fern Ridge 630                                                                                                                                                                                                                                                                                                                                                                                                                                                                                                                                                                                                                                                                                                                                                                                                                                                                                                                                                                                                                                                                                                                                                                                                                                                                                                                                                                                                                                                                                                                                                                                                                                                                                                                                                                                                                                                                                                                                                                                                                                                                                                             | 132 Fox Valley     |
| 13 Manning 2,800                                                                                                                                                                                                                                                                                                                                                                                                                                                                                                                                                                                                                                                                                                                                                                                                                                                                                                                                                                                                                                                                                                                                                                                                                                                                                                                                                                                                                                                                                                                                                                                                                                                                                                                                                                                                                                                                                                                                                                                                                                                                                                              | 133 Cedar Camp     |
| 14 Jefferson 11.060                                                                                                                                                                                                                                                                                                                                                                                                                                                                                                                                                                                                                                                                                                                                                                                                                                                                                                                                                                                                                                                                                                                                                                                                                                                                                                                                                                                                                                                                                                                                                                                                                                                                                                                                                                                                                                                                                                                                                                                                                                                                                                           | 134 Buena Crest    |
| 15 Hubbard 12,400                                                                                                                                                                                                                                                                                                                                                                                                                                                                                                                                                                                                                                                                                                                                                                                                                                                                                                                                                                                                                                                                                                                                                                                                                                                                                                                                                                                                                                                                                                                                                                                                                                                                                                                                                                                                                                                                                                                                                                                                                                                                                                             |                    |
| 16 Oak Grove 1.360                                                                                                                                                                                                                                                                                                                                                                                                                                                                                                                                                                                                                                                                                                                                                                                                                                                                                                                                                                                                                                                                                                                                                                                                                                                                                                                                                                                                                                                                                                                                                                                                                                                                                                                                                                                                                                                                                                                                                                                                                                                                                                            | 136 Talbot         |
| 17 Parish Gap 1,680                                                                                                                                                                                                                                                                                                                                                                                                                                                                                                                                                                                                                                                                                                                                                                                                                                                                                                                                                                                                                                                                                                                                                                                                                                                                                                                                                                                                                                                                                                                                                                                                                                                                                                                                                                                                                                                                                                                                                                                                                                                                                                           | 127 Par Dali       |
| 18 Hal 4,800                                                                                                                                                                                                                                                                                                                                                                                                                                                                                                                                                                                                                                                                                                                                                                                                                                                                                                                                                                                                                                                                                                                                                                                                                                                                                                                                                                                                                                                                                                                                                                                                                                                                                                                                                                                                                                                                                                                                                                                                                                                                                                                  | 137 Ray Bell       |
| CONTRACTOR OF THE PROPERTY OF | AUG AUGUM PRESENTS |