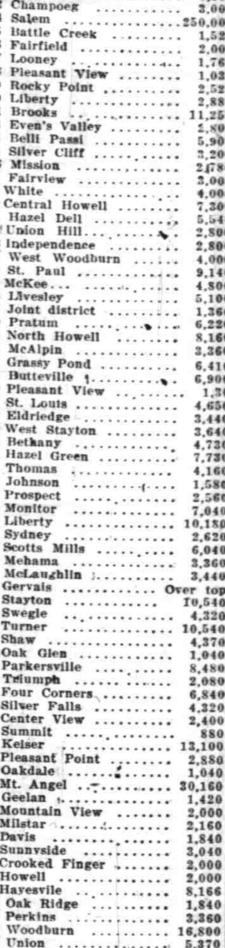

## **DENNISON'S Boats and Baths**

Foot of Court

| \$14,677 on a quota of \$10,800.                                                                                                                                                                                                                                                                                                                                                                                                                                                                                                                                                                                                                                                                                                                                                                                                                                                                                                                                                                                                                                                                                                                                                                                                                                                                                                                                                                                                                                                                                                                                                                                                                                                                                                                                                                                                                                                                                                                                                                                                                                                                                              | 113 Fruitland      |
|-------------------------------------------------------------------------------------------------------------------------------------------------------------------------------------------------------------------------------------------------------------------------------------------------------------------------------------------------------------------------------------------------------------------------------------------------------------------------------------------------------------------------------------------------------------------------------------------------------------------------------------------------------------------------------------------------------------------------------------------------------------------------------------------------------------------------------------------------------------------------------------------------------------------------------------------------------------------------------------------------------------------------------------------------------------------------------------------------------------------------------------------------------------------------------------------------------------------------------------------------------------------------------------------------------------------------------------------------------------------------------------------------------------------------------------------------------------------------------------------------------------------------------------------------------------------------------------------------------------------------------------------------------------------------------------------------------------------------------------------------------------------------------------------------------------------------------------------------------------------------------------------------------------------------------------------------------------------------------------------------------------------------------------------------------------------------------------------------------------------------------|--------------------|
| Other terms quota of \$10,800.                                                                                                                                                                                                                                                                                                                                                                                                                                                                                                                                                                                                                                                                                                                                                                                                                                                                                                                                                                                                                                                                                                                                                                                                                                                                                                                                                                                                                                                                                                                                                                                                                                                                                                                                                                                                                                                                                                                                                                                                                                                                                                | 114 Briar Knob     |
| Other towns and school districts                                                                                                                                                                                                                                                                                                                                                                                                                                                                                                                                                                                                                                                                                                                                                                                                                                                                                                                                                                                                                                                                                                                                                                                                                                                                                                                                                                                                                                                                                                                                                                                                                                                                                                                                                                                                                                                                                                                                                                                                                                                                                              |                    |
| of the county will be called upon to                                                                                                                                                                                                                                                                                                                                                                                                                                                                                                                                                                                                                                                                                                                                                                                                                                                                                                                                                                                                                                                                                                                                                                                                                                                                                                                                                                                                                                                                                                                                                                                                                                                                                                                                                                                                                                                                                                                                                                                                                                                                                          | 116 Noble          |
| raise the following amounts, the                                                                                                                                                                                                                                                                                                                                                                                                                                                                                                                                                                                                                                                                                                                                                                                                                                                                                                                                                                                                                                                                                                                                                                                                                                                                                                                                                                                                                                                                                                                                                                                                                                                                                                                                                                                                                                                                                                                                                                                                                                                                                              | 117 Niagara        |
| proportion already subscribed being                                                                                                                                                                                                                                                                                                                                                                                                                                                                                                                                                                                                                                                                                                                                                                                                                                                                                                                                                                                                                                                                                                                                                                                                                                                                                                                                                                                                                                                                                                                                                                                                                                                                                                                                                                                                                                                                                                                                                                                                                                                                                           | 118 Auburn         |
| deducted:                                                                                                                                                                                                                                                                                                                                                                                                                                                                                                                                                                                                                                                                                                                                                                                                                                                                                                                                                                                                                                                                                                                                                                                                                                                                                                                                                                                                                                                                                                                                                                                                                                                                                                                                                                                                                                                                                                                                                                                                                                                                                                                     | 119 Mahoney'       |
| Dist. Name Quota                                                                                                                                                                                                                                                                                                                                                                                                                                                                                                                                                                                                                                                                                                                                                                                                                                                                                                                                                                                                                                                                                                                                                                                                                                                                                                                                                                                                                                                                                                                                                                                                                                                                                                                                                                                                                                                                                                                                                                                                                                                                                                              | 120 Hall's Camp    |
| Dist. Name Quota 1 Donald\$ 6,775                                                                                                                                                                                                                                                                                                                                                                                                                                                                                                                                                                                                                                                                                                                                                                                                                                                                                                                                                                                                                                                                                                                                                                                                                                                                                                                                                                                                                                                                                                                                                                                                                                                                                                                                                                                                                                                                                                                                                                                                                                                                                             | 131 Minto          |
| Z Arbor Grove 4.540                                                                                                                                                                                                                                                                                                                                                                                                                                                                                                                                                                                                                                                                                                                                                                                                                                                                                                                                                                                                                                                                                                                                                                                                                                                                                                                                                                                                                                                                                                                                                                                                                                                                                                                                                                                                                                                                                                                                                                                                                                                                                                           | 122 Clear Lake     |
| 3 Middle Grove 7,872                                                                                                                                                                                                                                                                                                                                                                                                                                                                                                                                                                                                                                                                                                                                                                                                                                                                                                                                                                                                                                                                                                                                                                                                                                                                                                                                                                                                                                                                                                                                                                                                                                                                                                                                                                                                                                                                                                                                                                                                                                                                                                          | 123 Detroit        |
| 4 Silverton 65.000                                                                                                                                                                                                                                                                                                                                                                                                                                                                                                                                                                                                                                                                                                                                                                                                                                                                                                                                                                                                                                                                                                                                                                                                                                                                                                                                                                                                                                                                                                                                                                                                                                                                                                                                                                                                                                                                                                                                                                                                                                                                                                            | 124 Crawford       |
| e Rosedale 3.970                                                                                                                                                                                                                                                                                                                                                                                                                                                                                                                                                                                                                                                                                                                                                                                                                                                                                                                                                                                                                                                                                                                                                                                                                                                                                                                                                                                                                                                                                                                                                                                                                                                                                                                                                                                                                                                                                                                                                                                                                                                                                                              | 125 Bethel         |
| 6 Witzel 5                                                                                                                                                                                                                                                                                                                                                                                                                                                                                                                                                                                                                                                                                                                                                                                                                                                                                                                                                                                                                                                                                                                                                                                                                                                                                                                                                                                                                                                                                                                                                                                                                                                                                                                                                                                                                                                                                                                                                                                                                                                                                                                    | 126 Nrth Santiam   |
| 7 Sublimity                                                                                                                                                                                                                                                                                                                                                                                                                                                                                                                                                                                                                                                                                                                                                                                                                                                                                                                                                                                                                                                                                                                                                                                                                                                                                                                                                                                                                                                                                                                                                                                                                                                                                                                                                                                                                                                                                                                                                                                                                                                                                                                   | 127 Porter         |
| 8 Rickey \ 4.400                                                                                                                                                                                                                                                                                                                                                                                                                                                                                                                                                                                                                                                                                                                                                                                                                                                                                                                                                                                                                                                                                                                                                                                                                                                                                                                                                                                                                                                                                                                                                                                                                                                                                                                                                                                                                                                                                                                                                                                                                                                                                                              | 128 Salem Heights  |
| 9 Mc.eay 3.946                                                                                                                                                                                                                                                                                                                                                                                                                                                                                                                                                                                                                                                                                                                                                                                                                                                                                                                                                                                                                                                                                                                                                                                                                                                                                                                                                                                                                                                                                                                                                                                                                                                                                                                                                                                                                                                                                                                                                                                                                                                                                                                | 129 Mill City      |
| 10 Evergreen 7.440                                                                                                                                                                                                                                                                                                                                                                                                                                                                                                                                                                                                                                                                                                                                                                                                                                                                                                                                                                                                                                                                                                                                                                                                                                                                                                                                                                                                                                                                                                                                                                                                                                                                                                                                                                                                                                                                                                                                                                                                                                                                                                            | 130 Broadacres     |
| 11 Aumsville 10,600                                                                                                                                                                                                                                                                                                                                                                                                                                                                                                                                                                                                                                                                                                                                                                                                                                                                                                                                                                                                                                                                                                                                                                                                                                                                                                                                                                                                                                                                                                                                                                                                                                                                                                                                                                                                                                                                                                                                                                                                                                                                                                           |                    |
| 12 Fern Ridge 630                                                                                                                                                                                                                                                                                                                                                                                                                                                                                                                                                                                                                                                                                                                                                                                                                                                                                                                                                                                                                                                                                                                                                                                                                                                                                                                                                                                                                                                                                                                                                                                                                                                                                                                                                                                                                                                                                                                                                                                                                                                                                                             | 132 Fox Valley     |
| 13 Manning 2,800                                                                                                                                                                                                                                                                                                                                                                                                                                                                                                                                                                                                                                                                                                                                                                                                                                                                                                                                                                                                                                                                                                                                                                                                                                                                                                                                                                                                                                                                                                                                                                                                                                                                                                                                                                                                                                                                                                                                                                                                                                                                                                              | 133 Cedar Camp     |
| 14 Jefferson 11.060                                                                                                                                                                                                                                                                                                                                                                                                                                                                                                                                                                                                                                                                                                                                                                                                                                                                                                                                                                                                                                                                                                                                                                                                                                                                                                                                                                                                                                                                                                                                                                                                                                                                                                                                                                                                                                                                                                                                                                                                                                                                                                           | 134 Buena Crest    |
| 15 Hubbard 12,400                                                                                                                                                                                                                                                                                                                                                                                                                                                                                                                                                                                                                                                                                                                                                                                                                                                                                                                                                                                                                                                                                                                                                                                                                                                                                                                                                                                                                                                                                                                                                                                                                                                                                                                                                                                                                                                                                                                                                                                                                                                                                                             |                    |
| 16 Oak Grove 1.360                                                                                                                                                                                                                                                                                                                                                                                                                                                                                                                                                                                                                                                                                                                                                                                                                                                                                                                                                                                                                                                                                                                                                                                                                                                                                                                                                                                                                                                                                                                                                                                                                                                                                                                                                                                                                                                                                                                                                                                                                                                                                                            | 136 Talbot         |
| 17 Parish Gap 1,680                                                                                                                                                                                                                                                                                                                                                                                                                                                                                                                                                                                                                                                                                                                                                                                                                                                                                                                                                                                                                                                                                                                                                                                                                                                                                                                                                                                                                                                                                                                                                                                                                                                                                                                                                                                                                                                                                                                                                                                                                                                                                                           | 127 Par Dali       |
| 18 Hal 4,800                                                                                                                                                                                                                                                                                                                                                                                                                                                                                                                                                                                                                                                                                                                                                                                                                                                                                                                                                                                                                                                                                                                                                                                                                                                                                                                                                                                                                                                                                                                                                                                                                                                                                                                                                                                                                                                                                                                                                                                                                                                                                                                  | 137 Ray Bell       |
| CONTRACTOR OF THE PROPERTY OF | AUG AUGUM PRESENTS |