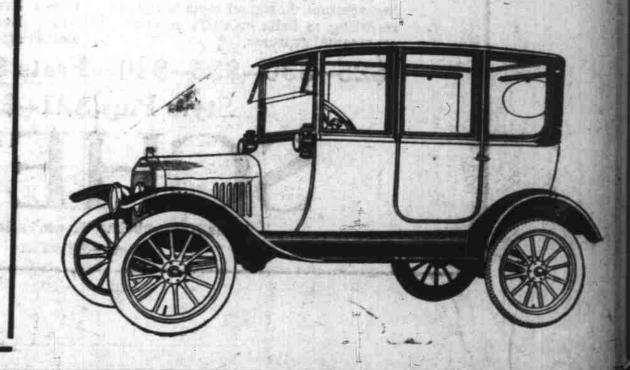

## The Enclosed Ford Cars Most comfortable cars for either winter or summer. Car owners

THE FORD COUPELET-the car of class for every month in the year -in any kind of weather-over city streets or country roads. Permanent top with sliding plate glass windows, with removable pillar; large doors; roomy seat with deep upholstery, and the regular Ford chassis, assuring continuous satisfactory service with continuous low cost for operation and maintenance. It is a delight to women who drive and the ideal car for professional and business men. Coupelet \$637.00 T. o. b. Salem.

who use their cars for passenger service only should find out more about the Ford Sedan and Coupelet. As soon as they know the comforts to be enjoyed over an open car they will be using many more of them. People get the idea that they are a car only for city streets, but they are just as good in country roads as other types

VICK BROS.

260 North High St.

SALEM : : : : OREGON

THE FORD SEDAN is high-class in appearance and appointments. The seats are restful, and deeply upholstered with cloth of high quality. Large doors give convenient entrance on either side; plate glass windows make it a closed car for inclement weather, and give fresh air when open. With high quality in appearance and equipment there is the simple and safe control in driving. A woman's car-a family car for every day in the year. Ford Sedan \$775 f. o. b., Salem