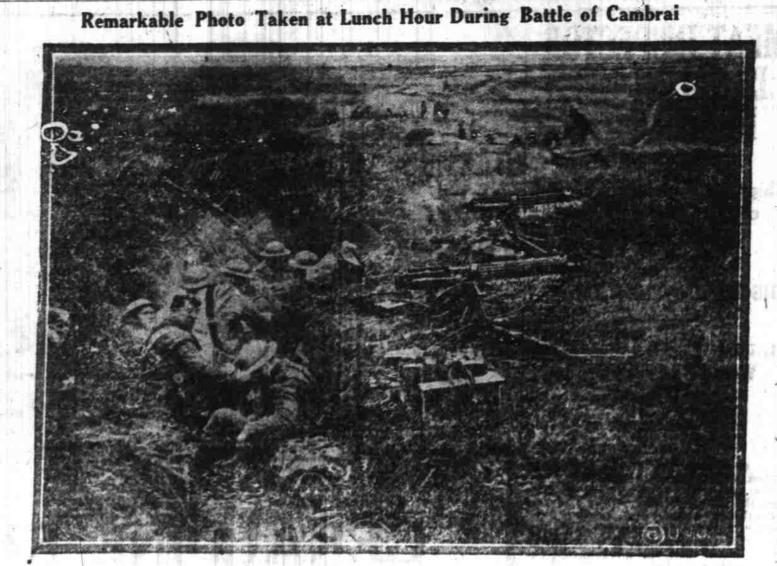

This photograph taken at the height of the British advance at Cambrai showed East County troops resting for lunch in the trenches behind their machine guns. The picture was taken while bullets were flying over the heads of the men.