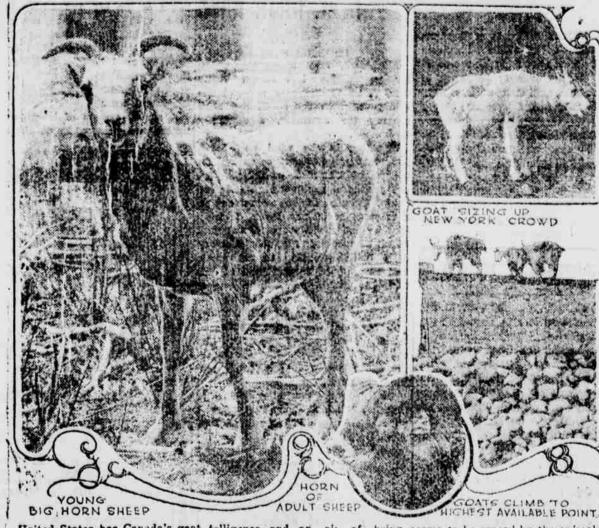

## CANADIAN BIG GAME EXCHANGE MOUNTAIN PRESERVE FOR QUARTERS IN NEW YORK'S FAMOUS BRONX ZOO

United States has Canada's goat telligence and an all of being hored. They were brought to New Mountains' Park, of which Banff is the capital, and are noted for their agility as mountain climbers. This simble-footed pair have been moved to the famous Bronx Park Zoo in New York City, where they will be gazed upon with interest by millions who have not been so fortunate as to glimpse them among their native rocks.

"If they ever get out of Bronx Park," said an ex-guide from Banff, "you better watch out for 'em on the sixty-fourth floor winders of your Woolworth Tower. I've seen em go up mountain sides that no other livin' animal could climb."

These two goats have long white heads with spike horns and wear and an all of being bored. They were brought to New Mountains, the library of the Banff is situated, it is go into corrals to get some of these fellows, "said Mr. Sibbald, "is to make hig corrals of the famous Big Horn Sheep, also known as Rocky Mountains' Park in which they are always anxious to get. We use salt for a few days until they get confidence, and then which the situated, is a sancturation to unusual sight to see sheep, goats, deer ard elk roeming abother animals in express, each animal in its own crate."

New York by Howard Situald, Chief Fire Ranger and Gime Inspect.

"The way we do when we want to get some of these fellows," said Mr. Sibbald, "is to make hig corrals of the femous Big Horn Sheep, also known as Rocky Mountains' Park in get and the goat of the femous Big Horn Sheep.

The Rocky Mountains' Park in great to get confidence, and then on unusual sight to see sheep, goats, deer ard elk roeming abother animals in express, each animal in its own crate."

New York will present Banff with other animals in exchange and it is go into ecstacies of delight upon meeting these animals unexpected to the Zoo four of the famous Big Horn Sheep.