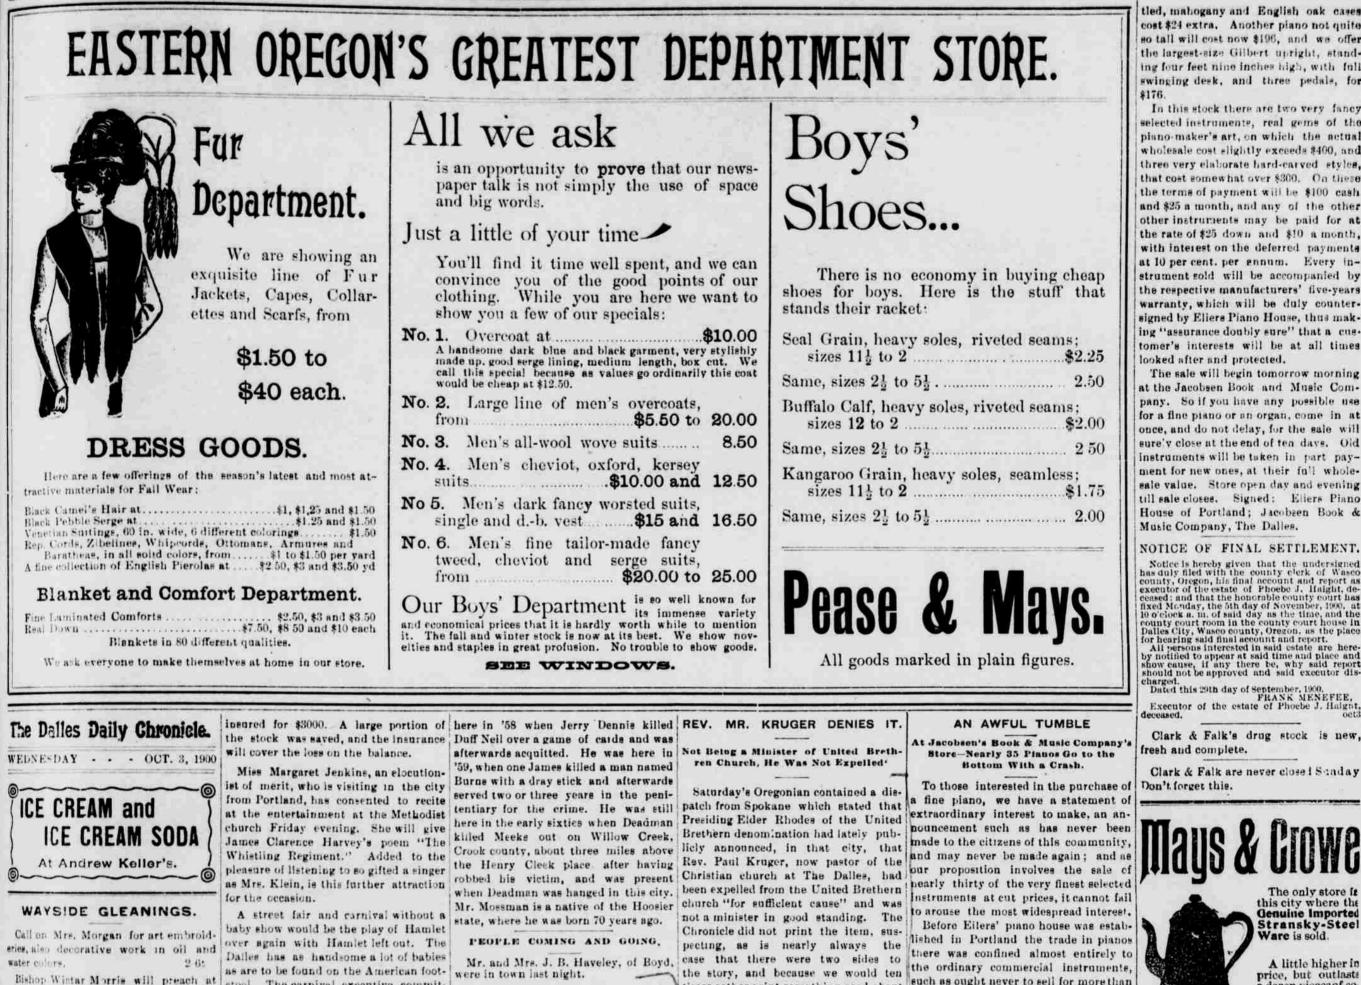

Bishop Wintar Morris will preach at St. Paul's Episcopal church next Sunday, Oct. 7th, at 10:30 a. m.

morning by the county clerk to J. W. handsomest bables? Don't all speak at after his mining interests. McCormick and Miss M. L. Grant, both once. of Wamie.

stool. The carnival executive commit-

times rather print something good about such as ought never to sell for more than ment was looked upon with little faith,

tled, mahogany and English oak cases cost \$24 extra. Another plano not quite so tall will cost now \$196, and we offer the largest-size Gilbert upright, standing four feet nine inches high, with full swinging desk, and three pedals, for \$176.

In this stock there are two very fancy selected instruments, real gems of the piano-maker's art, on which the actual wholesale cos