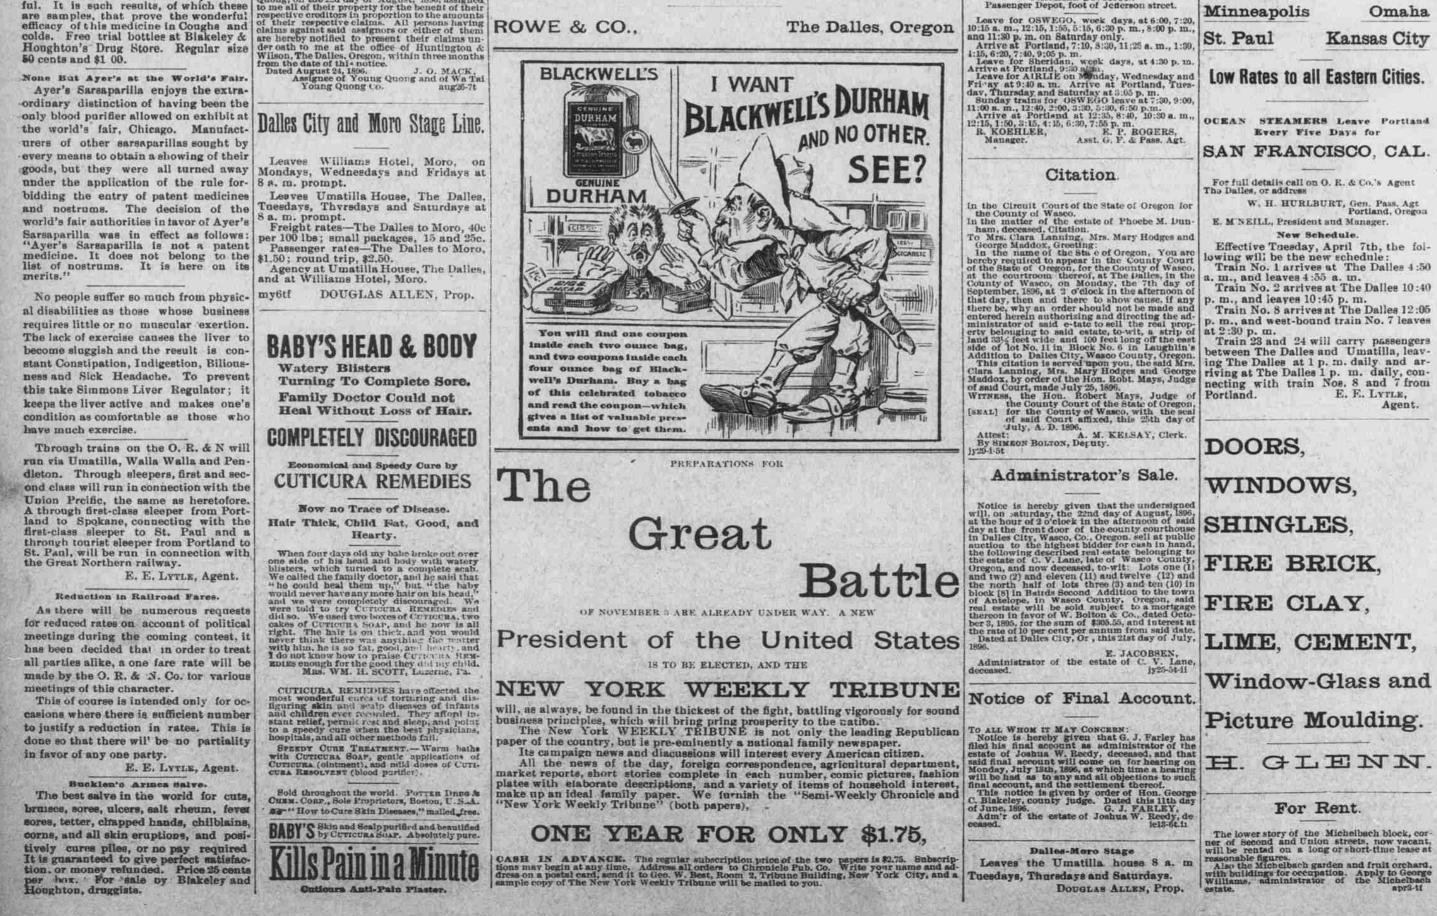

d Daong Tung Tang, partners doing business under the firm name of Wa Tai Young Quong Co., at Dalles City, Oregon, and Young Quong, on the 22d day of August, 1896, assigned to me all of their property for the benenit of their respective creditors in proportion to the amounts of their respective claims. All persons having claims against said assignors or either of them are hereby notified to present their claims un-der oath to me at the office of Huntingtou & Wilson, The Dalles, Oregon, within three months from the date of this notice. Date August 24, 1896. . J. O. MACK, Assignee of Young Quong and of Wa Tai Young Quong Co. aug26-7t ROWE & CO.,

8 s. m. prompt.

**Best Quality!** Largest Size! **Lowest Price!** 



Lumber, Building Material and Boxes Traded for Hay, Grain, Bacon, Lard, &c.



| GERMAN.<br>The undersigned desires to organize a class in                                                                                                                                                                                                                                                                                                   |                                                                                                      |                             | PACIFIC R. R