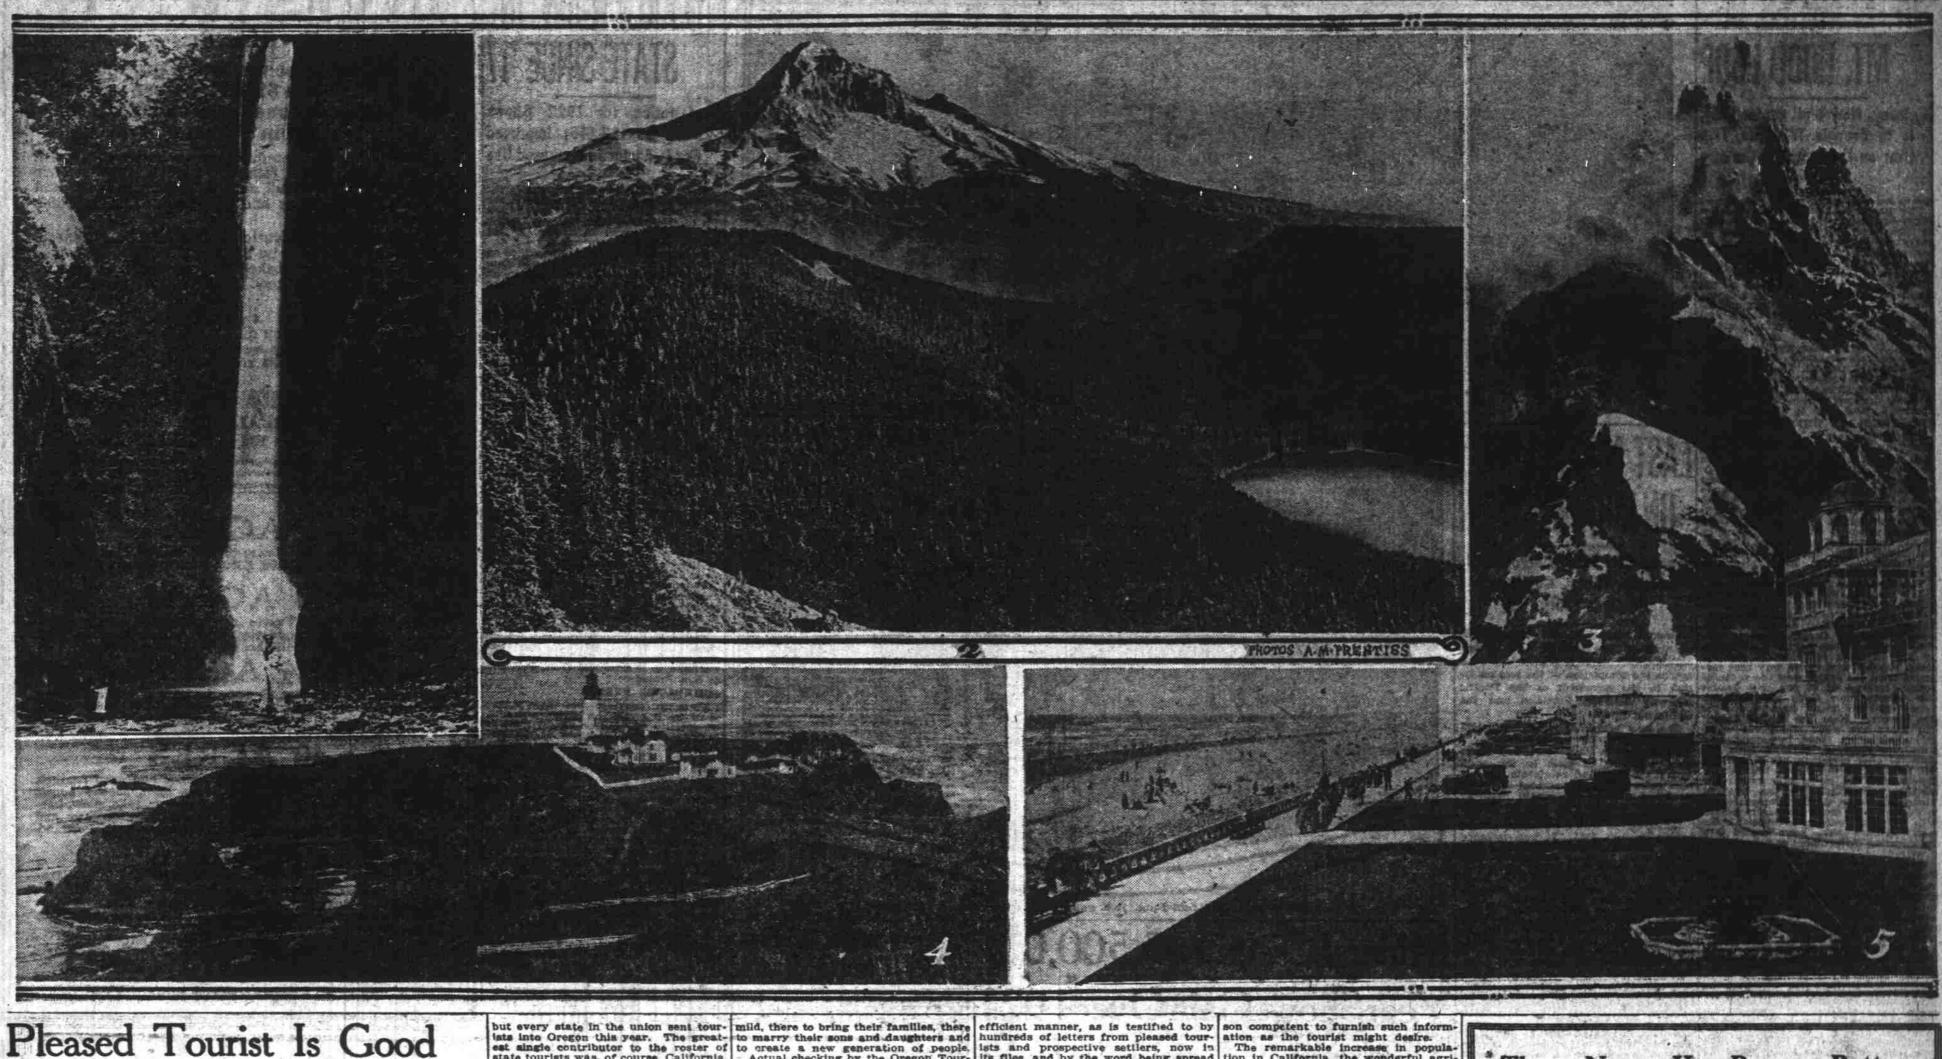

## MOUNTAIN, BEACH AND WATERFALL VIE FOR FAVOR IN THE GREAT OUTDOORS OF OREGON

PYPICAL Oregon scenery. 1-Oneonta falls, Columbia River highway. 2-Majestic Mt. Hood with Bull Run lake, source of Portland's water supply, in the right foreground. 3-Crater rock, Mt. Hood, which ever emits steam. 4-Making the Pacific safe for the mariner, Yaquina Head light-house near Newport. 5-The sand beach at Seaside, an all-year-round playground.