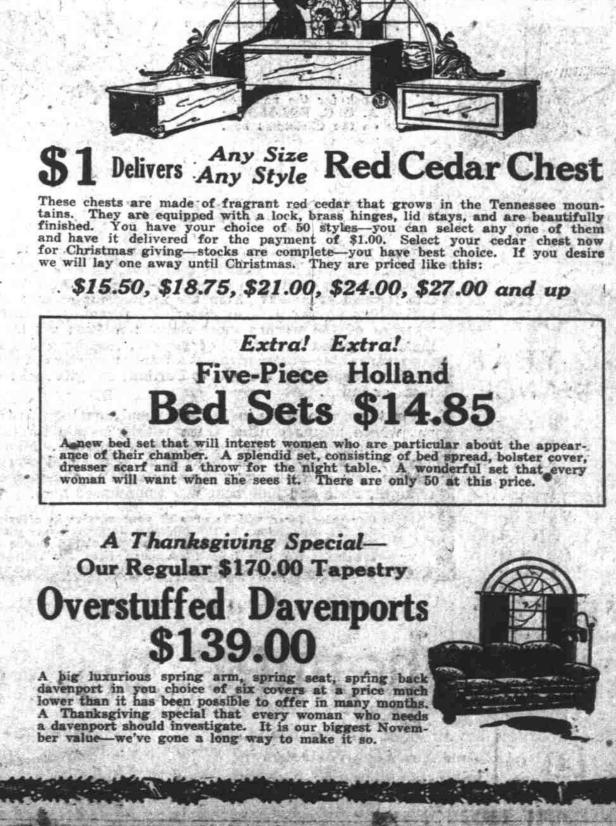

n Anne Dining Table

Folks who need a new dining table will appreciate this wonderful value. A Queen Anne table in either walnut or mahogany. When extended it seats 10 persons. The moulded rim, the graceful curve of the legs and the splendid finish will appeal to every woman who wants a new period table.



## In Full Operation in Our Window

The "Model City" is a mechanical idea giving an accurate reproduction of a city in detail—with lakes, bridges, railroad trains, street cars, steamboats, waterwheels and other wonderful attractions in motion. This "Modern City" takes the space of a full size window —over a ton of material is used in its construction. It is the most wonderful thing that the kiddies have ever seen—be sure and bring them down.

2 . . . . . . . .



YOUR

CREDIT

third 2