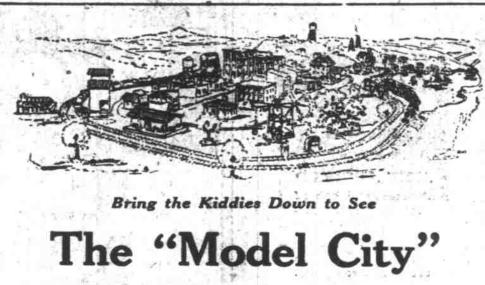

## In Full Operation in Our Window

The "Model City" is a mechanical idea giving an accurate reproduction of a city in detail—with lakes, bridges, railroad trains, street cars, steamboats, waterwheels and other wonderful attractions in motion. This "Modern City" takes the space of a full size window —over a ton of material is used in its construction. It is the most wonderful thing that the kiddies have ever seen—be sure and bring them down.