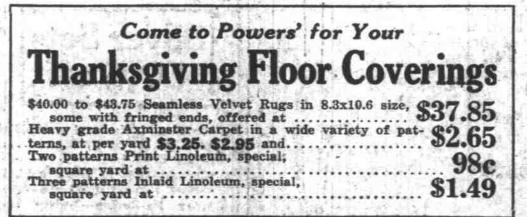

Special-This \$61.00 Queen Anne Dining Table

Folks who need a new dining table will appreciate this wonderful value. A Queen Anne table in either walnut or mahogany. When extended it seats 10 persons. The moulded rim, the graceful curve of the legs and the splendid finish will appeal to every woman who wants a new period table.



## In Full Operation in Our Window

The "Model City" is a mechanical idea giving an accurate reproduction of a city in detail—with lakes, bridges, railroad trains, street cars, steamboats, waterwheels and other wonderful attractions in motion. This "Modern City" takes the space of a full size window —over a ton of material is used in its construction. It is the most wonderful thing that the kiddies have ever seen—be sure and bring them down.

2 . . . . . . . .



YOUR

CREDIT

third 2