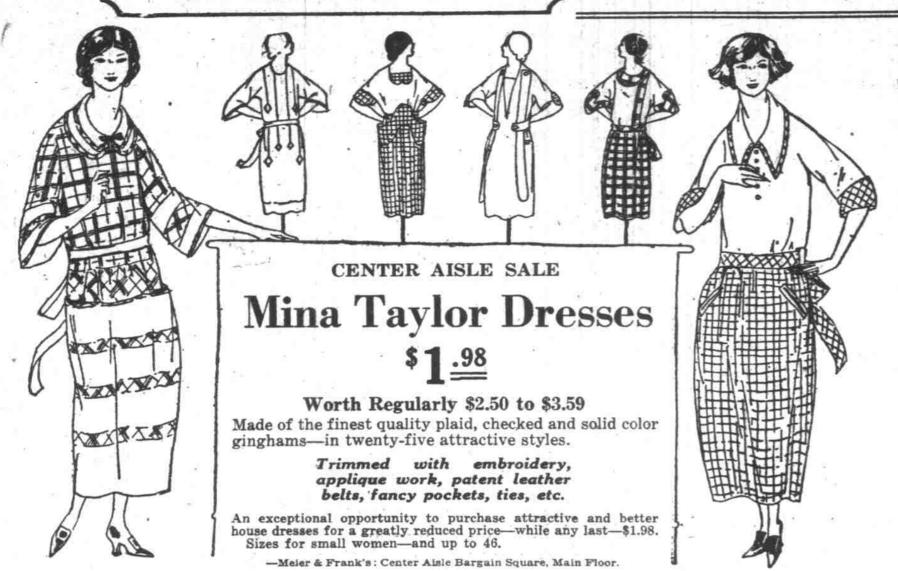

# 1000 "MUNSING" Knit Silk Vests and Bloomers

A new shipment of Munsing knit silk vests and bloomers just received. Meier & Frank's alone-exclusive Portland agent for this nationally famous line-can offer Munsing garments at such a price.

They are mill irregulars but otherwise possess the same splendid qualities as Munsing firsts—the same quality of yarn, the same washability, serviceability and assurance of satisfaction. The imperfections are trifling—and the saving is remarkably big.

-The Vests . . . Imperfect \$2.75 and \$3.00 qualities. The imperfection

is marked so you can see how inconsiderable it is. Bodice style with ribbon shoulder strap. Choice of flesh, white and lavender. All sizes. **Bloomers** 

Imperfect \$4.50 and \$5.00 qualities. These are Munsing knit silk bloomers to match the vests. There are all sizes from 5 to 9 in the collection which offers choice of flesh, lavender and black. -Meier & Frank's: Main Floor. (Mail Orders Filled.)