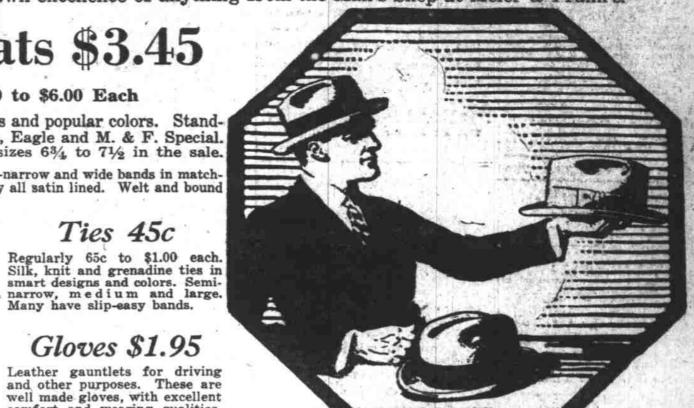

## Men's Hats \$3.45

Regularly \$4.00 to \$6.00 Each

700 hats in all new fall blocks and popular colors. Standard makes including Schoble, Eagle and M. & F. Special. Extraordinary values. All sizes 634 to 71/2 in the sale.

Smooth and brush finish. Semi-narrow and wide bands in matching or contrasting shades. Nearly all satin lined. Welt and bound brims. Full leather sweats.

Caps \$1

Regularly \$1.50 and \$2.00, 1200 caps from a good maker. All-wool cassimeres, cheviots, herringbones, polo cloths, English woolens. Sizes 6% to 7½.

> Hats \$1.95 Gloves \$1.95

Ties 45c

Regularly \$2.50 and \$3.00. Cloth Leather gauntlets for driving and other purposes. These are hats of tweeds, worsteds and cassimeres. Popular shades of well made gloves, with excellent green, brown, tan, gray, etc. Sizes 61/2 to 71/2. comfort and wearing qualities. All popular sizes.