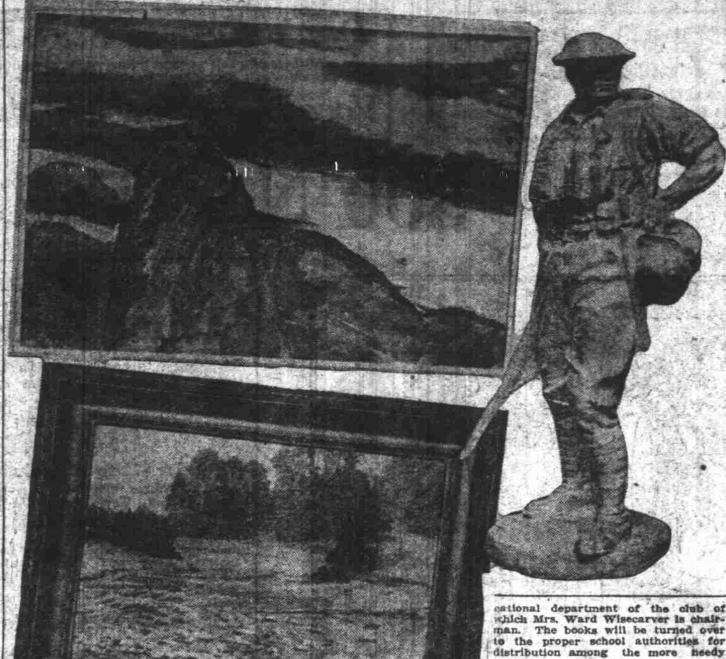

A small bronze replies of the heroic sized "Dough Boy" by Avard Fair-banks, young Oregon, sculptor and member of the art department of the University of Oregon, is receiving AMERICAN SOLDIER

The statue represents an American soldier, gun in hand, tramping. There is determination and idealism expressed in the pose and features of the youth. A relief which Mr. Fair-banks has called "The Lawrence Children," forms a very interesting group study. Book ends, artistic bits of modeling by Mrs. Margaret Biddle are included in the sculpture display. Cold blue tones are used to advan-tage in N. B. Zane's oil decoration, "Cannon Beach, Morning." Mr. Zane has succeeded in bringing out the idea of distance effectively in this land-scape. Two water color scenes by J. M. Crook, soft in color values, are fine examples of the artist's skill in handling misty effects. Anthony Euwer, well known Portland artist and poet has four interesting decorations on display. His "Witch's Tree" is especially effective in design. Kinzo Furuya's "Mount Heed" is an impressive work in oils.

X-RAY WORK

DR. A. W. KEENE DR. E. J. KIESENDAHL

12 Years Practice in Portland

Above Majestic Theater ERT. 351% WASH. ST.

OFFERINGS CONSERVATIVE IN DESIGN

Upper left-"Sea Coast," by H. F. Wentz. Lower-"Coast Fork," by C. J. Fulton. Right-"The Doughboy," statuette, by Avard Fairbanks.