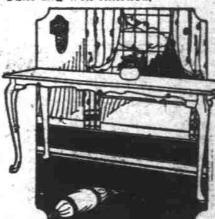

\$44.50 is the usual price. A splendid davenport table finished in mahogany built on graceful Queen Anne lines is an exceptional bargain at the price.

Breakfast Set

Above is pictured a very attractive breakfast set featured at a very low price. The table has a shaped top which measures 40 inches when leaves are raised. The turnings on all the chairs and the table exactly match. The suite is shown in ivory enamel and is an extreme value at this