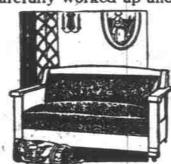

#### "Kroehler" **Bed** Davenport \$61.00

A splendid number with solid oak frame upholstered in Spanish leatherette. A comfortable dayenport during the day which opens into a full size bed. A Kroehler gives you an extra sleeping room when you need it.