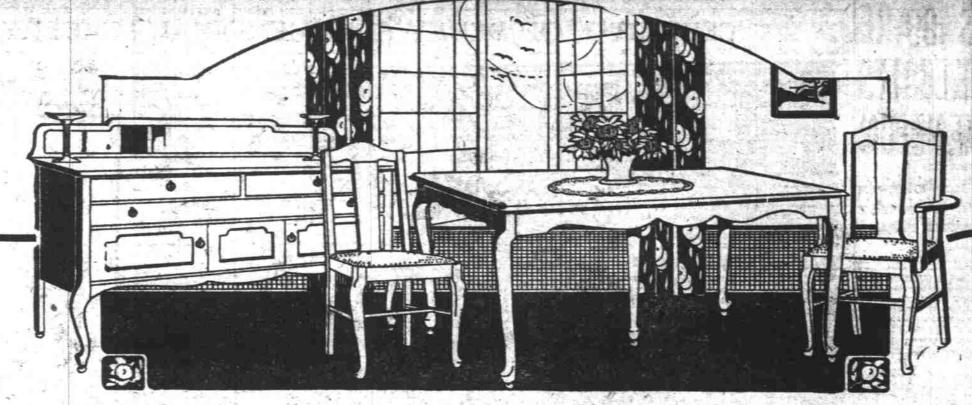

# Table, Buffet and Six Chairs —Queen Anne Style \$125.00 Terms: \$12.00 Cash-\$2.50 Week

Here is the premier value of all the dining room furniture ever offered at the price. An oblong table, handsome buffet with mirror back, full length of buffet, together with one arm chair and five straight chairs. This most complete suite specially priced at \$125.00. All pieces are true reproductions of the Queen Anne style. The turnings have been carefully worked up and the result is evidenced in a suite of furniture out of the ordinary. This only means that you can now furnish your dining room in just the way you would have it-and at a very minimum expense. The suite is finished in American walnut—the chairs differ slightly from illustration inasmuch as they have higher backs and are upholstered in genuine blue leather.