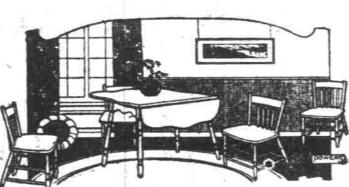

\$44.50 is the usual price. A splendid davenport table finished in mahogany built on graceful Queen Anne lines is an exceptional bargain at the price.

Breakfast Set

Above is pictured a very attractive breakfast set featured at a very low price. The table has a shaped top which measures 40 inches when leaves are raised. The turnings on all the chairs and the table exactly match. The suite is shown in ivory enamel and is an extreme value at this