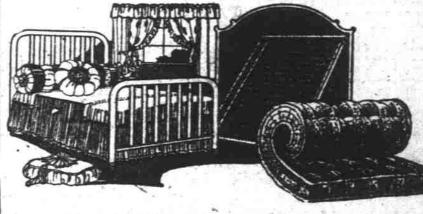

Bed, Spring, Mattress

### Complete Outfit \$29.75

In offering this outfit at this special price we know we are giving you'better value than has been possible heretofore. The bed is a big two-inch continuous post pattern in ivory or gold bronze and the spring a guaranteed no-sag one, both of guaranteed Simmons make. The mattress is built of 45 pounds of layer felt covered in art ticking and finished with roll edge. It is a superior value through and through.