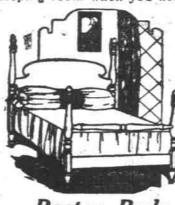

Poster Beds \$49.50

Two distinct patterns are offered at this price, both finished mahogany. One a low head, the other the standard height. Both are priced regularly at \$60.00.