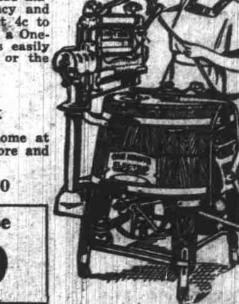

Style as Sketched \$21,25

Improved One Minute Washer

—A factory representative is conducting daily demonstrations of One-Minute Washers in the new 1922 models. These machines are a revelation in efficiency and economy of operation. It costs but 4c to do the average family washing with a One-Minute. Washes heavy flannels as easily as it does the finest table linens or the daintiest blouses.

\$2.00 Down a Week

will send a One-Minute to your home at once. Come to the Housewares Store and see the machine in actual operation. Wood Tub Type \$97.50

New Copper Tub Type

\$118.50