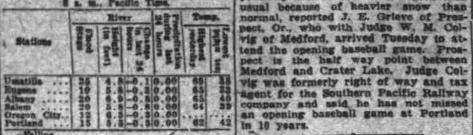

News of the Port

Arrivais, April 18.

MARINE ALMANAC DAILY RIVER READINGS

Astoria, April 19.—Sailed at 1 a. m., Japansee steamer, Ginyo Maru, for West Coast ports.
Arrived a 17 and left up at 3 a. m., steamer
Brush, from New Tork and way ports. Arrived
at 2 and left up at 3;30 a. m., steamer Pennstransian, from New Tork and way ports. Arrived
at 2 and left up at 3;30 a. m., steamer Pennstransian, from New Tork and way ports. Arrived
at 9:25 z. m., steamer Trinidad, from San
Francisco.
Astoria, April 18.—Sailed at 7:30 p. m.,
teamer Frank G. Drum, for San Francisco.
Sailed at 10 p. m., steamer Steal Voyager, for
Pringt Sound ports.

Tatoosh, April 18.—Passed out, steamer
Pennsylvanian, from Praret Sound, for Portland.
Bestile, April 18.—Sailed at 4 p. m., steamer
Deparm, for Portland.
Dublin, April 18.—Arrived, Steamer Montgemery Etty, from Columbia river.