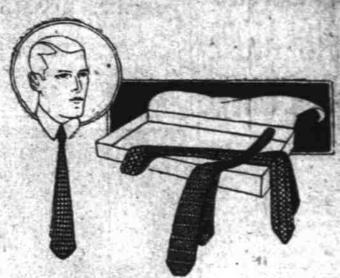

-Medium weight barred nainsook "B. V. D.'s" in the knee length and in white only-sizes from 24 to 34.

Men! A Sale of New Grenadine Silk Ties at \$1.45

#### Never the equal of these values -never in all our experience

-Every one of the ties from the manufacturer who is absolutely the leader in his line every one pure silkevery one, in quality and pattern, rich to a degree the \$1.45 price cannot begin to indicate.

Seal Brown Navy Blue Green Black Solid Colors and Embroidered Effects

-The ties in a new variation of the popular "fish net" weave, some that are fetchingly flecked with white or contrasting color-some as shown in the illustration above. On the Pirst Floor-Lipman, Wolfe & Co.