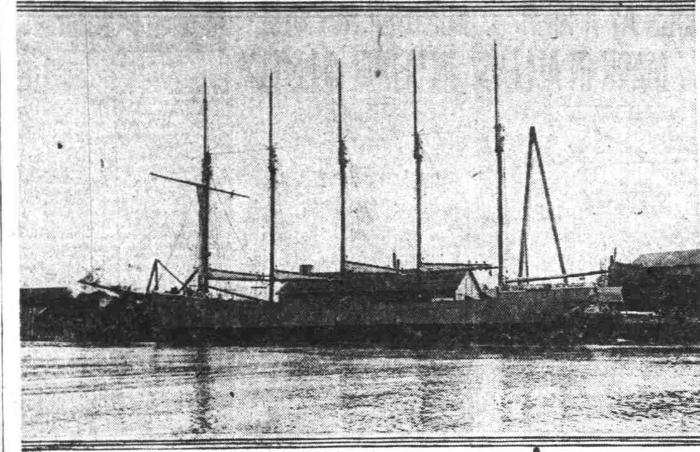

pany, the schooner Thistle is working a 23 days better than the long distance five masted schooner and vas built by Supreme Court 9:30 a. m...8.5 ft. 3:21 a. m...3.6 ft.

norning as follows:

by Justice McCourt.